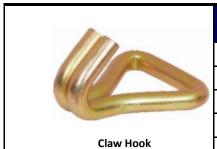

## **End Fitment Options**

| Product<br>Code | MBS<br>(kg) | LC<br>(kg) | Length<br>(mtrs) |
|-----------------|-------------|------------|------------------|
| RL10TCH6M       | 10,000      | 5,000      | 6                |
| RL10TCH8M       | 10,000      | 5,000      | 8                |
| RL10TCH10M      | 10,000      | 5,000      | 10               |
| RL10TCH12M      | 10,000      | 5,000      | 12               |
| RL10TCH15M      | 10,000      | 5,000      | 15               |