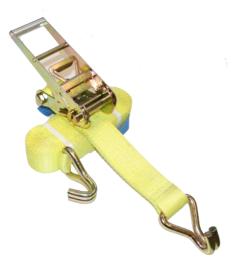

## Ratchet Lashing LC5000dan

- Ratchet lashing LC5000 dan Min break strength 10,000 kg Webbing width 75mm (3") Lengths 6, 8, 10, 12, 15Metres

- High quality polyester yarn Heavy duty ratchet
- Complies to EN12195-2