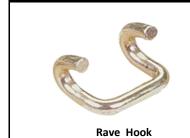

| Product<br>Code | MBS<br>(kg) | LC<br>(kg) | Length<br>(mtrs) |
|-----------------|-------------|------------|------------------|
| RL10TRH6M       | 10,000      | 5,000      | 6                |
| RL10TRH8M       | 10,000      | 5,000      | 8                |
| RL10TRH10M      | 10,000      | 5,000      | 10               |
| RL10TRH12M      | 10,000      | 5,000      | 12               |
| RL10TRH15M      | 10,000      | 5,000      | 15               |