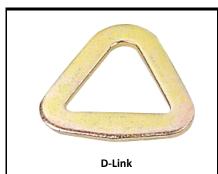

| Product<br>Code | MBS<br>(kg) | LC<br>(kg) | Length<br>(mtrs) |
|-----------------|-------------|------------|------------------|
| RL10TD6M        | 10,000      | 5,000      | 6                |
| RL10TD8M        | 10,000      | 5,000      | 8                |
| RL10TD10M       | 10,000      | 5,000      | 10               |
| RL10TD12M       | 10,000      | 5,000      | 12               |
| RL10TD15M       | 10,000      | 5,000      | 15               |