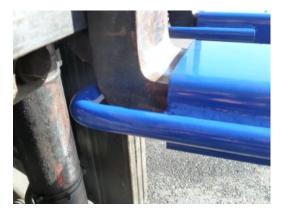

## **Fork Lift Fork Extensions**

- An easy, way to extend the length of your fork truck forks to lift longer loads safely.
- Retainer bars stop the extension from sliding off.

| Product Code   | Length<br>(mm) | Suit Fork<br>Width<br>(mm) | Weight<br>(kg) |
|----------------|----------------|----------------------------|----------------|
| FORK-EXT-3KR57 | 1524           | 102                        | 49             |
| FORK-EXT-3KR58 | 1830           | 121                        | 55             |
| FORK-EXT-3KR59 | 1830           | 150                        | 63             |
| FORK-EXT-6XX14 | 2440           | 100                        | 65.4           |
| FORK-EXT-6XX15 | 2440           | 125                        | 73             |
| FORK-EXT-6XX16 | 2440           | 150                        | 80.5           |