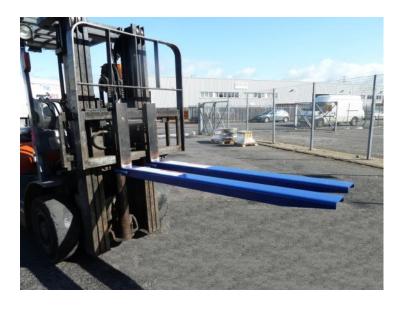

## **Fork Lift Fork Extensions**

- An easy, way to extend the length of your fork truck forks to lift longer loads safely.
- Retainer bars stop the extension from sliding off.

| Product Code   | Length<br>(mm) | Suit Fork<br>Width<br>(mm) | Weight<br>(kg) |
|----------------|----------------|----------------------------|----------------|
| FORK-EXT-3KR57 | 1524           | 102                        | 49             |
| FORK-EXT-3KR58 | 1830           | 121                        | 55             |
| FORK-EXT-3KR59 | 1830           | 150                        | 63             |
| FORK-EXT-6XX14 | 2440           | 100                        | 65.4           |
| FORK-EXT-6XX15 | 2440           | 125                        | 73             |
| FORK-EXT-6XX16 | 2440           | 150                        | 80.5           |