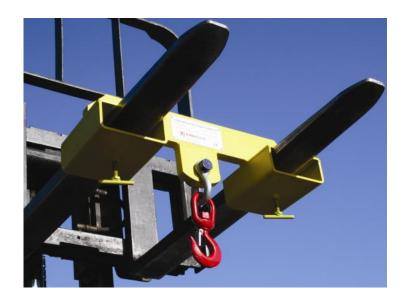

## Fork Lift Truck Attachment / Fork Hook

- ♦ Cost effective to utilise your fork lift truck as a crane
- ♦ The attachment simply clamps onto the forks.
- ♦ Fitted with a swivel hook.

| Product<br>Code | Capacity<br>(tonne) | Fits<br>Fork<br>(mm) |  |
|-----------------|---------------------|----------------------|--|
| Forkit-2        | 2                   | 140 x 50             |  |
| Forkit-3        | 3                   | 140 x 50             |  |
| Forkit-5        | 5                   | 150 x 60             |  |