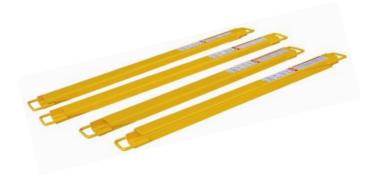

## **Fork Lift Fork Extensions**

- An easy, way to extend the length of your fork truck forks to lift longer loads safely.
- Retainer bars stop the extension from sliding off.

| Product Code   | Length<br>(mm) | Suit Fork<br>Width<br>(mm) | Weight<br>(kg) |
|----------------|----------------|----------------------------|----------------|
| FORK-EXT-3KR57 | 1524           | 102                        | 49             |
| FORK-EXT-3KR58 | 1830           | 121                        | 55             |
| FORK-EXT-3KR59 | 1830           | 150                        | 63             |
| FORK-EXT-6XX14 | 2440           | 100                        | 65.4           |
| FORK-EXT-6XX15 | 2440           | 125                        | 73             |
| FORK-EXT-6XX16 | 2440           | 150                        | 80.5           |