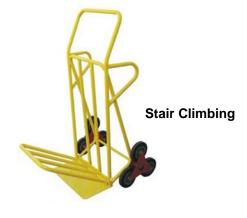

## **Sack Trucks**

Product Code: ST-SC-HT1410A

- ♦ Stair climbing sack truck
- ♦ Max load 100kg
- ♦ Load plate depth 205mm
- ♦ Solid rubber tyres Ø 165mm x 30mm thickness
- ♦ Overall Height 1080mm

Product Code: ST-JM800-P