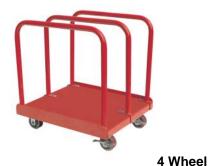

## **Plasterboard Trolley**

Product Code: KK3

- ♦ Dry wall plaster board trolley
- ♦ Max load 300kg
- ♦ Load area 600 x 200mm
- ♦ Solid rubber tyres Ø 200mm

Product Code: 4ZH28

- ♦ Dry wall plaster board trolley
- ♦ Max load 2000kg
- ♦ Table Dimensions 915 x 750mm
- ♦ Height 865mm
- ♦ Polyurethane Castors