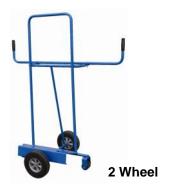

## **Plasterboard Trolley**

Product Code: KK3

- ♦ Dry wall plaster board trolley
- ♦ Max load 300kg
- ♦ Load area 600 x 200mm
- ♦ Solid rubber tyres Ø 200mm

Product Code: 4ZH28

- ♦ Dry wall plaster board trolley
- ♦ Max load 2000kg
- ♦ Table Dimensions 915 x 750mm
- ♦ Height 865mm
- ♦ Polyurethane Castors