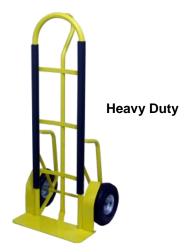

## **Sack Trucks**

Product Code: ST-SC-HT1410A

- ♦ Stair climbing sack truck
- ♦ Max load 100kg
- ♦ Load plate depth 205mm
- ♦ Solid rubber tyres Ø 165mm x 30mm thickness
- ♦ Overall Height 1080mm

Product Code: ST-JM800-P

- ♦ Heavy duty sack truck
- ♦ Max load 300kg
- ♦ Load plate depth 205mm
- ♦ Pneumatic tyres
- ♦ Overall Height 1300mm