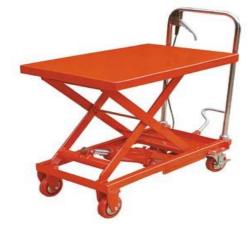

## High Lift Table Truck

- ♦ Fixed wheels at front
- Rear swivel wheels fitted with brakes
- ♦ Hand operated lowering, lever located on handle.
- Raised by pumping foot pedal
- ♦ Handle folds flat for transportation / storage
- All wheels are hard wearing polyurethane, reduces the risk of damage to floors.

| Product<br>Code | Capacity<br>(kg) | Lift Height<br>(mm) | Lowest<br>Table<br>(mm) | Table<br>Dimension<br>(mm) |
|-----------------|------------------|---------------------|-------------------------|----------------------------|
| TF15            | 150              | 720                 | 220                     | 700x450x35                 |
| TF30            | 300              | 880                 | 285                     | 815x500x50                 |
| TF50            | 500              | 880                 | 340                     | 815x500x50                 |
| TF1000          | 1000             | 990                 | 380                     | 1016x510x55                |