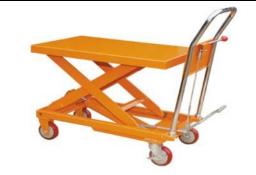

## High Lift Table Truck

- ♦ Fixed wheels at front
- Rear swivel wheels fitted with brakes
- ♦ Hand operated lowering, lever located on handle.
- Raised by pumping foot pedal
- ♦ Handle folds flat for transportation / storage
- All wheels are hard wearing polyurethane, reduces the risk of damage to floors.

| Product<br>Code | Capacity<br>(kg) | Lift Height<br>(mm) | Lowest<br>Table<br>(mm) | Table<br>Dimension<br>(mm) |
|-----------------|------------------|---------------------|-------------------------|----------------------------|
| TF15            | 150              | 720                 | 220                     | 700x450x35                 |
| TF30            | 300              | 880                 | 285                     | 815x500x50                 |
| TF50            | 500              | 880                 | 340                     | 815x500x50                 |
| TF1000          | 1000             | 990                 | 380                     | 1016x510x55                |