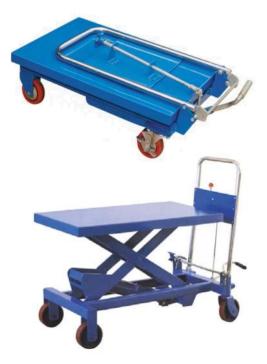

## High Lift Table Truck

- ♦ Fixed wheels at front
- Rear swivel wheels fitted with brakes
- ♦ Hand operated lowering, lever located on handle.
- Raised by pumping foot pedal
- ♦ Handle folds flat for transportation / storage
- All wheels are hard wearing polyurethane, reduces the risk of damage to floors.

| Product<br>Code | Capacity<br>(kg) | Lift Height<br>(mm) | Lowest<br>Table<br>(mm) | Table<br>Dimension<br>(mm) |
|-----------------|------------------|---------------------|-------------------------|----------------------------|
| TF15            | 150              | 720                 | 220                     | 700x450x35                 |
| TF30            | 300              | 880                 | 285                     | 815x500x50                 |
| TF50            | 500              | 880                 | 340                     | 815x500x50                 |
| TF1000          | 1000             | 990                 | 380                     | 1016x510x55                |