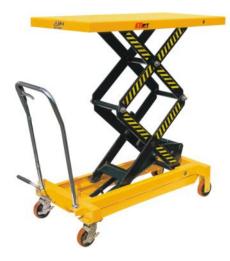

## **Platform Scissor Truck**

| Product<br>Code | Capacity<br>(kg) | Max<br>Table<br>Height<br>(mm) | Min.<br>Table<br>Height<br>(mm) | Table<br>Dimension<br>(mm) |
|-----------------|------------------|--------------------------------|---------------------------------|----------------------------|
| TFD35           | 350              | 1300                           | 355                             | 910x500x53                 |
| TFD70           | 700              | 1500                           | 445                             | 1220x610                   |