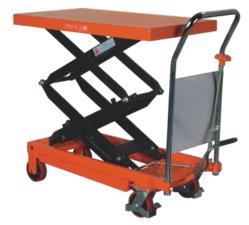

## **Platform Scissor Truck**

## High Lift Table Truck

- ♦ Fixed wheels at front
- Rear swivel wheels fitted with brakes
- ♦ Hand operated lowering, lever located on handle.
- Raised by pumping foot pedal
- ♦ Handle folds flat for transportation / storage
- All wheels are hard wearing polyurethane, reduces the risk of damage to floors.

| Product<br>Code | Capacity<br>(kg) | Lift Height<br>(mm) | Lowest<br>Table<br>(mm) | Table<br>Dimension<br>(mm) |
|-----------------|------------------|---------------------|-------------------------|----------------------------|
| TF15            | 150              | 720                 | 220                     | 700x450x35                 |
| TF30            | 300              | 880                 | 285                     | 815x500x50                 |
| TF50            | 500              | 880                 | 340                     | 815x500x50                 |
| TF1000          | 1000             | 990                 | 380                     | 1016x510x55                |