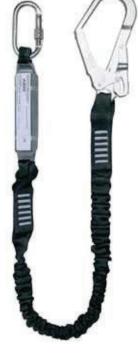

### Energy absorber / Scaffold elasticated lanyard ABM/LE101

### Ref. BW200/LE101/AZ011/AZ022 EN 355

- Elasticated lanyard integrated with energy absorber
- Large opening scaffold at lanyard's end
- Karabiner at absorber's end
- 1.75 metres in length