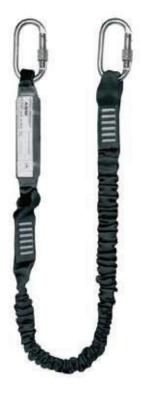

### Energy absorber / elasticated lanyard ABM/LE101

#### Ref. BW200/LE101/AZ011/AZ011 EN 355

- Elasticated lanyard integrated with energy absorber
- Steel screw lock karabiner at each end
- 2 metres in length