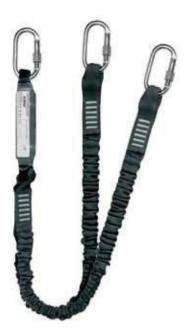

# Energy absorber / twin tail elasticated lanyard ABM/2LE101

### Ref. BW200/2LE101/AZ011/AZ011 EN 355

- Twin tail elasticated lanyard integrated with energy absorber
- Steel screw lock karabiner at each end
- 2 metres in length