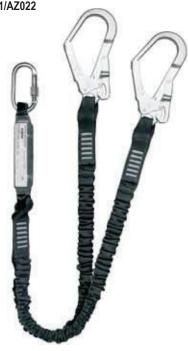

# Energy absorber /twin tail elasticated scaffold lanyard ABM/2LE101

### Ref. BW200/LB100/AZ011/AZ022 EN 355

- Elasticated twin tail lanyard integrated with energy absorber
- Large opening scaffold hooks at tail end
- Karabiner at absorber's end
- 1.75 metres in length