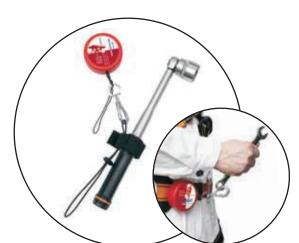

- · Retractable lanyard tool holder
- · Steel snap hook with swivel for connection
- 1,1 m in length