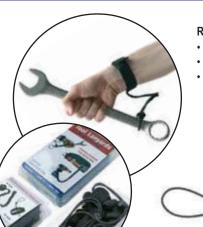

## Ref. AY 001

- · Wirst lanyard tool holder.
- Velcro fastening
- Elastic lanyard