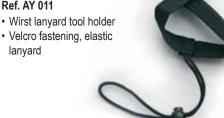

## Ref. AY 001

- · Wirst lanyard tool holder.
- Velcro fastening
- Elastic lanyard