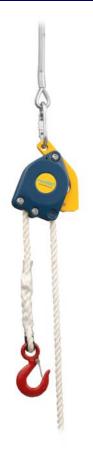

## **Braked Gin Wheel / Rope Pulley**

- ♦ Braked gin wheel, self locking mechanism works when operator releases rope.
- ♦ Max Lifting weight 100kg
- Rope terminating one end in eye type latch hook
- ◆ Lightweight and easy to use.
- ♦ Available in 20, 30 & 50 metre lengths
- ♦ Rope diameter 14mm
- Supplied with lifting rope with Hook attached & karabiner for top connection on Gin wheel