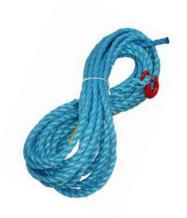

## Gin Wheel / Rope Pulley

- ♦ Gin Wheel W.L.L. 250kg
- ♦ Maximum rope diameter 20mm
- ♦ Sheave/Wheel Diameter 250mm
- This product is NOT fitted with a brake and therefore relies on the operator to ensure the load being lifted is not dropped.
- ♦ Lifting Polypropylene rope sold separately
- ♦ Gin Wheel Rope
- ♦ Rope Diameter 18mm
- ◆ Terminating one end in eye type latch hook
- ♦ Available in 20, 30 & 50 metre lengths