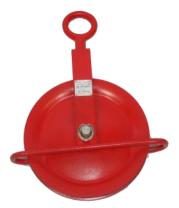

## Gin Wheel / Rope Pulley

- ♦ Gin Wheel W.L.L. 250kg
- ♦ Maximum rope diameter 20mm
- ♦ Sheave/Wheel Diameter 250mm
- This product is NOT fitted with a brake and therefore relies on the operator to ensure the load being lifted is not dropped.
- ♦ Lifting Polypropylene rope sold separately
- ♦ Gin Wheel Rope
- ♦ Rope Diameter 18mm
- ◆ Terminating one end in eye type latch hook
- ♦ Available in 20, 30 & 50 metre lengths