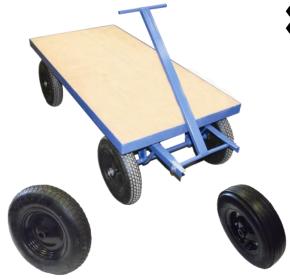

## **Flat Bed Site Trolley**

♦ Site trolley capacity 1000 kg , comes with choice of pneumatic tyres or solid wheels

♦ Plywood bed

♦ Strong Construction designed for site work.

| Product<br>Code | Tyre<br>Option | Frame Size            |                      |
|-----------------|----------------|-----------------------|----------------------|
|                 |                | Length<br>(mm) / (ft) | Width<br>(mm) / (ft) |
| CHEEK01         | Pneumatic Tyre | 1525 / 5              | 765 / 2.5            |
| CHEEK01-ST      | Solid Tyre     | 1525 / 5              | 765 / 2.5            |