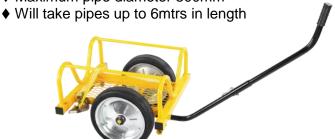

## **PipeSurfer**

- ♦ Designed to carry various weights & diameters of pipes.
- ♦ Supplied with either hard rubber or pneumatic wheels
- ♦ Designed with the flexibility to carry goods as well as pipes
- ♦ WLL 500kg

Solid

♦ Maximum pipe diameter 300mm