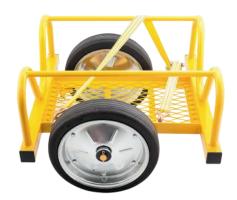

## **PipeSurfer**

- ♦ Designed to carry various weights & diameters of pipes.
- ♦ Supplied with either hard rubber or pneumatic wheels
- ♦ Designed with the flexibility to carry goods as well as pipes
- ♦ WLL 500kg