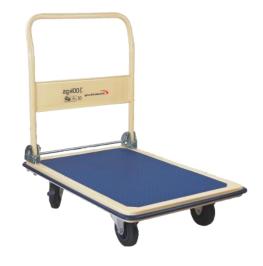

## **Platform Hand Trolley**

**Pneumatic** 

- ♦ Platform hand trolley with folding handle
- ♦ Lightweight yet sturdy.
- ♦ 2 Fixed castors and 2 Swivel castors.

| Product<br>Code | Load<br>(kg) | Castors<br>(inches) | Length<br>(mm) | Width<br>(mm) |
|-----------------|--------------|---------------------|----------------|---------------|
| PHT-03251       | 150          | 4                   | 738            | 479           |
| PHT-03252       | 300          | 5                   | 916            | 616           |