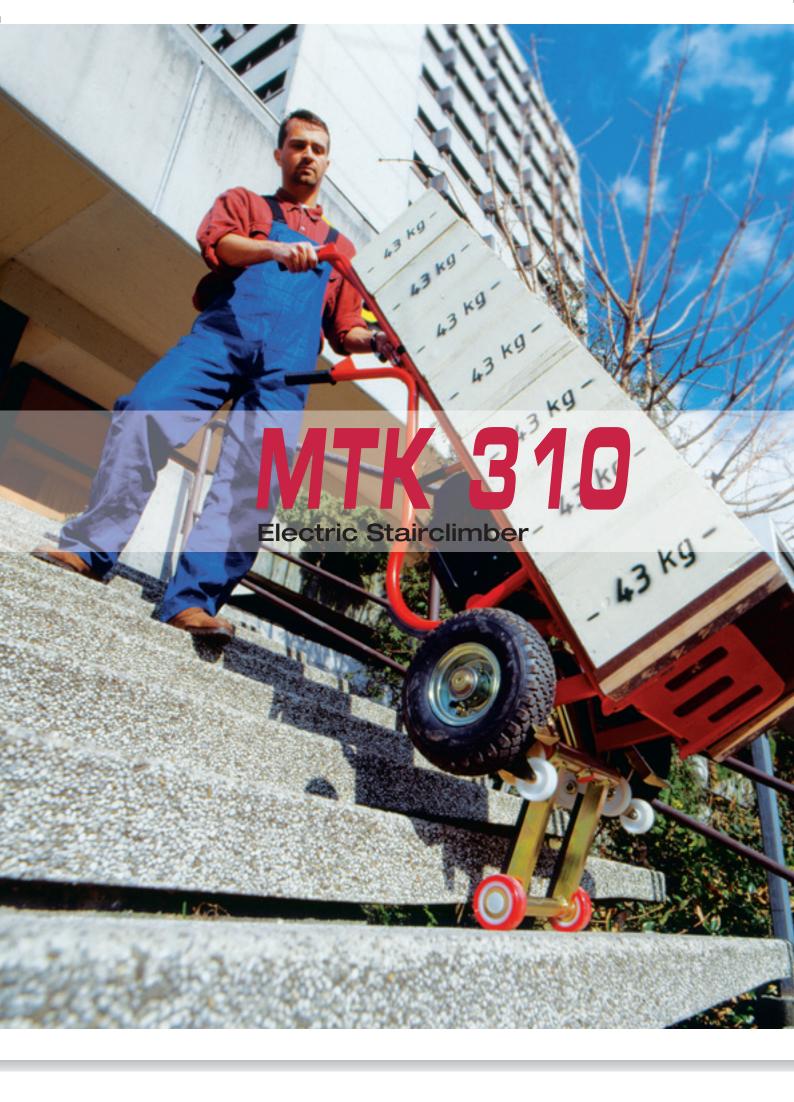

## MTK 310

Doing the "hard job".

Even bulky goods such as cases, stoves, safes and vending machines are handled easily. This model has an additional **automatic brake** on the main wheels as standard equipment. This guarantees safe and controlled handling of heavy loads.