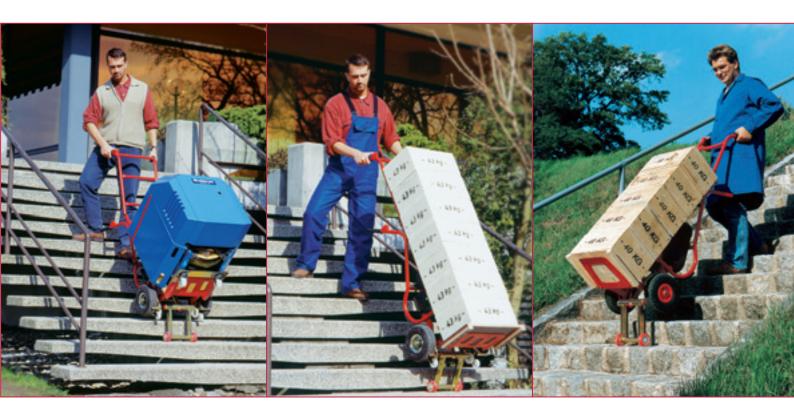

## MTK 310

Doing the "hard job".

Even bulky goods such as cases, stoves, safes and vending machines are handled easily. This model has an additional **automatic brake** on the main wheels as standard equipment. This guarantees safe and controlled handling of heavy loads.