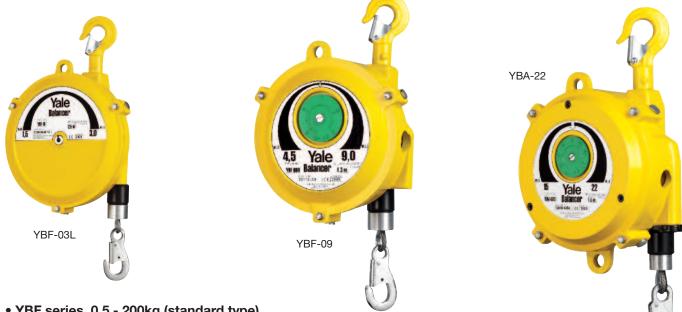

## Spring balancers

Capacities: 0.5 - 200kg

Yale is now able to offer a wide range of spring balancers and retractors.

**Spring balancers** allow the worker to move the suspended tool or object up or down with very little effort. Depending on the spring adjustment, the object will remain in position or retract when no force is applied.

YBF series, 0.5 - 200kg (standard type).
Enclosed body design ensures operator safety; no trapped fingers or hands. The YBF has an anti-wear feature that prevents damage to the aluminim housing and can be replaced without dismantling the housing. Wire replacement