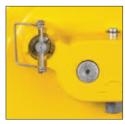

Manual drum-lock for an easy exchange of the rope. All s with capacity more than 5 kg.

Please note that these spring balancers are not lifting devices and should not be used as a load arrester.