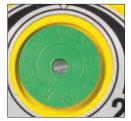

Load indicator for models YBF-09 up to YBF-70 YBF-22L up to YBF-70L YBA-15 up to YBA-70 YBA-22L up to YBA-70L

44

Suspension eye according to DIN 15112 spring balancers must be equipped with additional suspension eyes for the attachment of secondary safety chains.