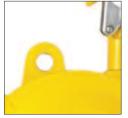

Load indicator for models YBF-09 up to YBF-70 YBF-22L up to YBF-70L YBA-15 up to YBA-70 YBA-22L up to YBA-70L

44

Suspension eye according to DIN 15112 spring balancers must be equipped with additional suspension eyes for the attachment of secondary safety chains.