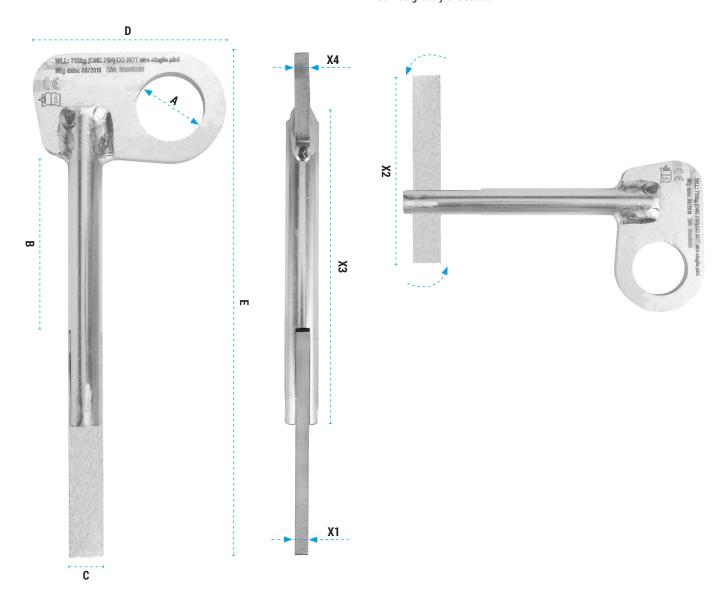

### **SPECYFICATION**

| REFERENCE | WLL:<br>[kg] | A<br>[mm] | B<br>[mm] | C<br>[mm] | D<br>[mm] | E<br>[mm] | X1<br>[mm] | X2<br>[mm] | X3<br>[mm] | X4<br>[mm] |
|-----------|--------------|-----------|-----------|-----------|-----------|-----------|------------|------------|------------|------------|
| TRY 075   | 750          | 50        | 120       | 25        | 139       | 365       | 10         | 165        | 225        | 10         |
| TRY 100   | 1000         | 50        | 150       | 32        | 139       | 400       | 10         | 165        | 260        | 10         |
| TRY 150   | 1500         | 50        | 175       | 35        | 155       | 425       | 10         | 165        | 285        | 12         |
| TRY 200   | 2000         | 50        | 215       | 38        | 155       | 465       | 10         | 165        | 325        | 13         |