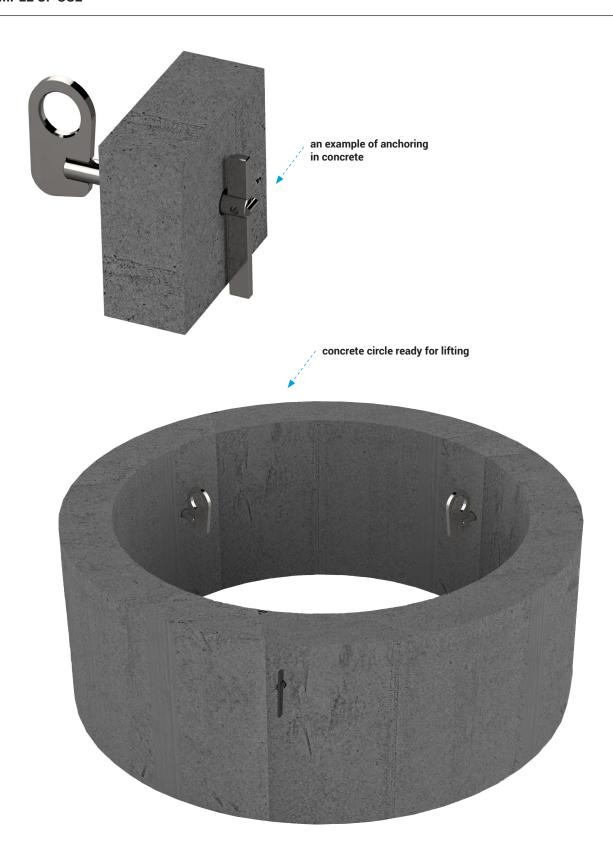

### **EXAMPLE OF USE**

### **DESCRIPTION**

TRY series lifting pin can be used for lifting cement well rings. Lifting pins are made of zinc plated steel.

**CAUTION**: Do not use single lifting pin. Avoid dynamic load - WLL can be greatly exceeded.