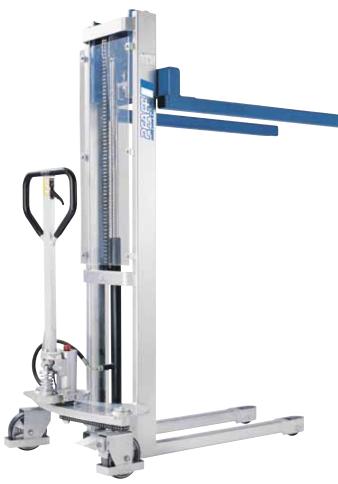

## Manual drive stacker model HV 1008

## Capacity 1000 kg

Ideal for the occasional, internal application of stacking and transporting of palletised goods.

## Features

- Ergonomic safety control handle for one-hand operation of lifting, driving and lowering.
- Easy handling due to forced steering rollers.
- Lowering speed can be finely metered for sensitive lowering of the load.
- Single-acting hand pump with increased lift per handle stroke.
- Quick-lift for loads up to 100 kg.
- Robust mast construction with hard chromium plated piston.
- Steering roller with brake for safe parking of the hand stacker.