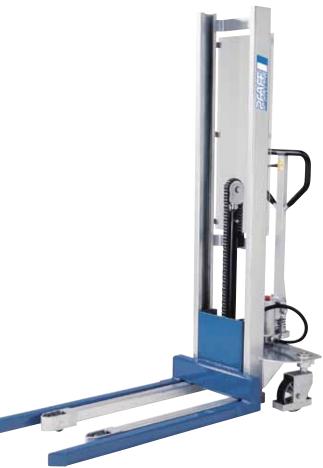

## Manual drive stacker model HV 1016

## Capacity 1000 kg

Ideal for the occasional, internal application of stacking and transporting of palletised goods.

## Features

- Ergonomic safety control handle for one-hand operation of lifting, driving and lowering.
- Easy handling due to forced steering rollers.
- Lowering speed can be finely metered for sensitive lowering of the load.
- Single-acting hand pump with increased lift per handle stroke.
- Quick-lift for loads up to 100 kg.
- Robust mast construction with hard chromium plated piston.
- Steering roller with brake for safe parking of the hand stacker.