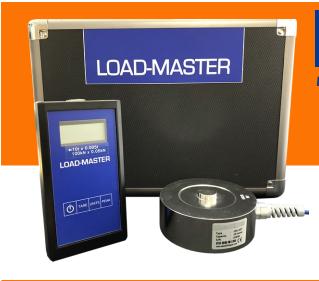

## LOAD-MASTER

Load Monitoring • Force Measurement • Industrial Weighing

## **CDH1 Compression Load Cell**

- Rated capacities from 500kg to 10,000kg
- Low profile design
- High strength stainless steel load cell

CDH1 disc-type load cells provide a lightweight and portable compression load measurement system for jacking, lifting and moving, testing and calibrating presses, proof testing structures and structural components, weighing materials and verifying industrial weighing machines.

The low profile design makes them particularly useful in tight spaces and applications with limited headroom. Mounted face up or inverted and face down, load is transferred through the domed surface of the central boss. (A flat load bearing surface of suitable stiffness is required to ensure correct loading and accurate measurement) Portable handset display includes 'tare' and 'peak reading' facility for weighing and force measurement uses.