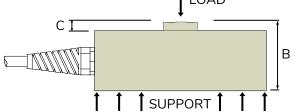

| Capacity | Divisions | ØA  | В  | С | ØD  |
|----------|-----------|-----|----|---|-----|
| 500      | 0.2       | 63  | 25 | 4 | 170 |
| 1000     | 0.5       | 63  | 25 | 4 | 180 |
| 2500     | 1         | 63  | 25 | 4 | 200 |
| 5000     | 2         | 100 | 40 | 5 | 250 |
| 10,000   | 5         | 100 | 40 | 5 | 320 |
| kg       |           | mm  |    |   |     |