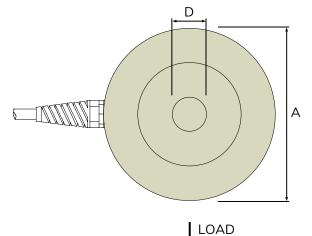

| Capacity | Divisions | ØA  | В  | С | ØD  |
|----------|-----------|-----|----|---|-----|
| 500      | 0.2       | 63  | 25 | 4 | 170 |
| 1000     | 0.5       | 63  | 25 | 4 | 180 |
| 2500     | 1         | 63  | 25 | 4 | 200 |
| 5000     | 2         | 100 | 40 | 5 | 250 |
| 10,000   | 5         | 100 | 40 | 5 | 320 |
| kg       |           | mm  |    |   |     |