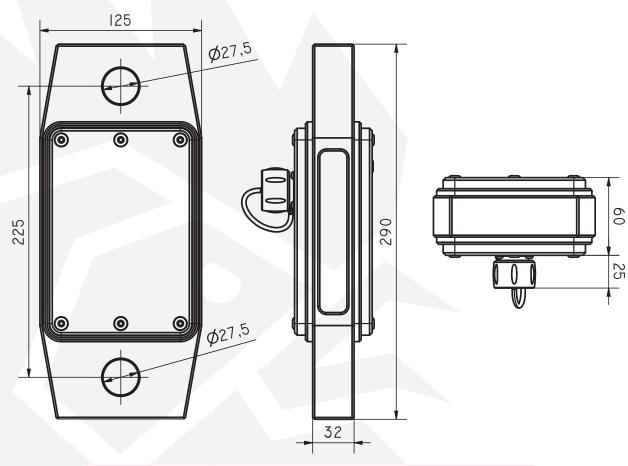

#### DIMENSIONS

All measurements are in mm Information subject to change without notice \*Based on a B51610 Grade 1 Calibration Machine

| LOAD CELL MODEL    | RRI-C5                                             |
|--------------------|----------------------------------------------------|
| CAPACITY           | 5 tonne                                            |
| RESOLUTION         | 1 kg                                               |
| ACCURACY           | < +/- 0.5% of FSD*                                 |
| TEMP RANGE         | -10 °C to +40°C                                    |
| HANDSET DIMENSIONS | 245mm x 120mm x 50mm (524g)                        |
| HANDSET BATTERY    | 4 x "AA" Alkaline                                  |
| BATTERY LIFE       | (Alkaline "AA") Continuous Use: Minimum 50 Hours** |
| HANDSET DISPLAY    | 8 digit x 8mm                                      |
| SHACKLE SIZE       | 6.5 tonne                                          |
| CELL WEIGHT        | 2.5 kg                                             |
| CELL WITH CASE     | 6.5 kg                                             |