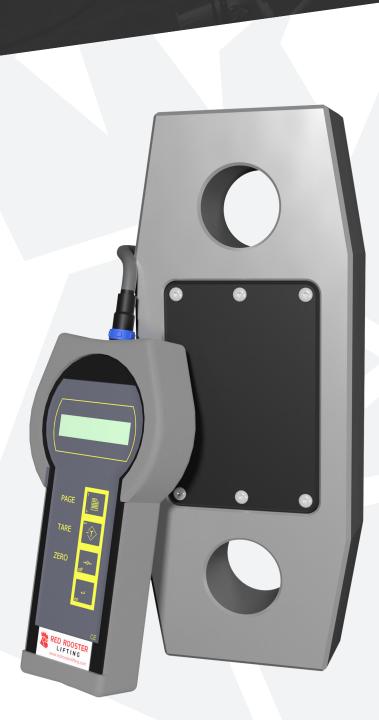

## RRI-C5 CABLED LOAD CELL

RAISING EXPECTATIONS

The RRI-C5 is a 5 tonne load cell from Red Rooster Lifting's cabled range. The cells range in capacity from 5 to 500 tonne.

Our RRI-C range of cabled load cell products has been developed from our well proven SWLD range to meet the ever increasing requirements of our customers. The cells are available across the full range in capacity from 5 tonne to 500 tonne, and are manufactured from low weight, high strength duralloy. All load cells are proof loaded to 150% of the rated capacity and have a safety factor of 5:1 (minimum) and IP68 ingress protection. The ergonomically designed handset, with tactile switch membrane, allows one handed operation and is environmentally sealed against water and dust to IP65. An easily accessible battery compartment allows the four "AA" batteries to be changed quickly.

### STANDARD FEATURES

- On/Off
- Tare
- Zero
- Peak hold
- Low battery indicator
- Battery level indicator
- 4 x "AA" Alkaline battery
- Eight digit display
- Select units in lbs, kg, tonne or US Tons
- Rubber cover with lanyard
- Robust carry case
- 10m cable length from cell to handset

#### **AVAILABLE OPTIONS**

- RS232C output for printer or data logging with Pipeline® software to PC or print mode
- Rechargeable lithium batteries in handset for extended life
- Auto turn off after 5 minutes non use
- Backlit display