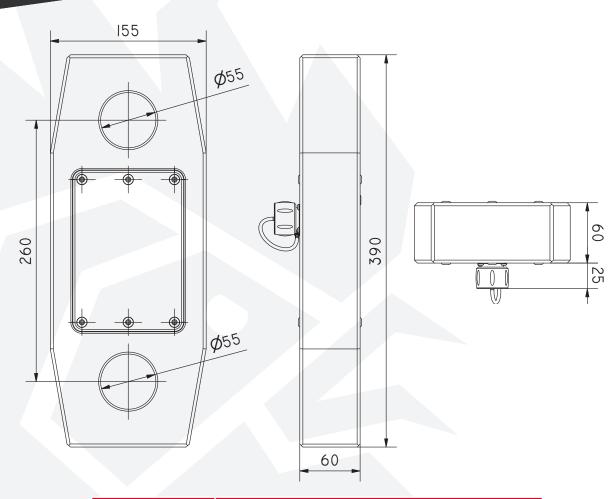

#### DIMENSIONS

All measurements are in mm
Information subject to change without notice
\*Based on a B51610 Grade 1 Calibration Machine

| LOAD CELL MODEL    | RRI-C25                                            |
|--------------------|----------------------------------------------------|
| CAPACITY           | 25 tonne                                           |
| RESOLUTION         | 1 kg                                               |
| ACCURACY           | < +/- 0.5% of FSD*                                 |
| TEMP RANGE         | -10 °C to +40°C                                    |
| HANDSET DIMENSIONS | 245mm x 120mm x 50mm (524g)                        |
| HANDSET BATTERY    | 4 x "AA" Alkaline                                  |
| BATTERY LIFE       | (Alkaline "AA") Continuous Use: Minimum 50 Hours** |
| HANDSET DISPLAY    | 8 digit x 8mm                                      |
| SHACKLE SIZE       | 25 tonne                                           |
| CELL WEIGHT        | 6.5 kg                                             |
| CELL WITH CASE     | 10.5 kg                                            |