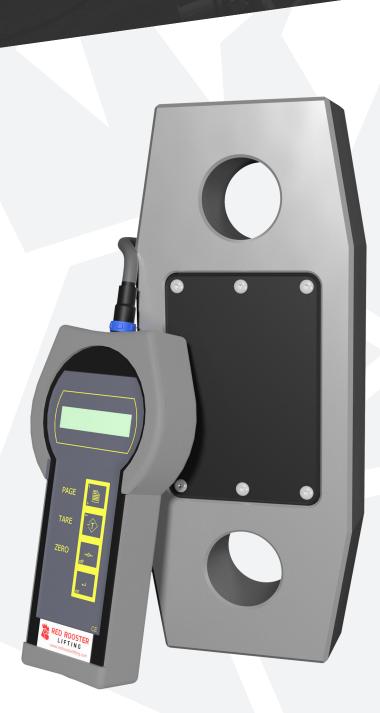

## RRI-C25 CABLED LOAD CELL

RAISING EXPECTATIONS

The RRI-C25 is a 25 tonne load cell from Red Rooster Lifting's cabled range. The cells range in capacity from 5 to 500 tonne.

Our RRI-C range of cabled load cell products has been developed from our well proven SWLD range to meet the ever increasing requirements of our customers. The cells are available across the full range in capacity from 5 tonne to 500 tonne, and are manufactured from low weight, high strength duralloy. All load cells are proof loaded to 150% of the rated capacity and have a safety factor of 5:1 (minimum) and IP68 ingress protection. The ergonomically designed handset, with tactile switch membrane, allows one handed operation and is environmentally sealed against water and dust to IP65. An easily accessible battery compartment allows the four "AA" batteries to be changed quickly.

### STANDARD FEATURES

- On/Off
- Tare
- Zero
- Peak hold
- Low battery indicator
- Battery level indicator
- 4 x "AA" Alkaline battery
- Eight digit display
- Select units in lbs, kg, tonne or US Tons
- Rubber cover with lanyard
- Robust carry case
- 10m cable length from cell to handset