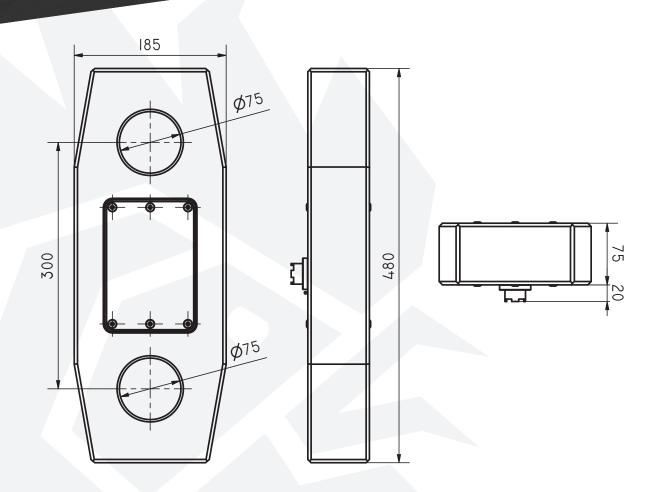

#### DIMENSIONS

All measurements are in mm Information subject to change without notice \*Based on a B51610 Grade 1 Calibration Machine

| LOAD CELL MODEL    | RRI-C50                                            |
|--------------------|----------------------------------------------------|
| CAPACITY           | 50 tonne                                           |
| RESOLUTION         | 1kg                                                |
| ACCURACY           | < +/- 0.5% of FSD*                                 |
| TEMP RANGE         | -10 °C to +40°C                                    |
| HANDSET DIMENSIONS | 245mm x 120mm x 50mm (524g)                        |
| HANDSET BATTERY    | 4 x "AA" Alkaline                                  |
| BATTERY LIFE       | (Alkaline "AA") Continuous Use: Minimum 50 Hours** |
| HANDSET DISPLAY    | 8 digit x 8mm                                      |
| SHACKLE SIZE       | 55 tonne                                           |
| CELL WEIGHT        | 13 kg                                              |
| CELL WITH CASE     | 19 kg                                              |