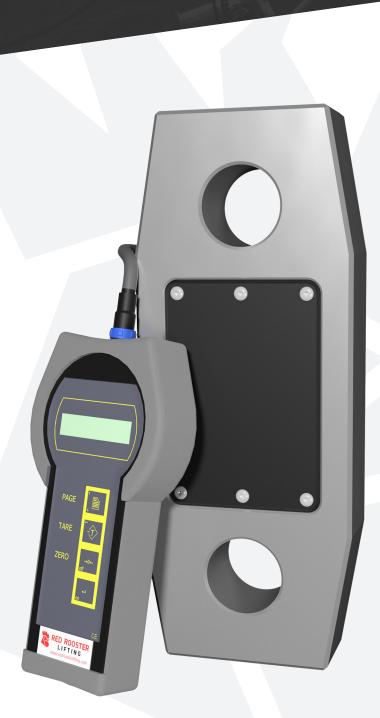

## RRI-C50 CABLED LOAD CELL

RAISING EXPECTATIONS

The RRI-C50 is a 50 tonne load cell from Red Rooster Lifting's cabled range. The cells range in capacity from 5 to 500 tonne.

Our RRI-C range of cabled load cell products has been developed from our well proven SWLD range to meet the ever increasing requirements of our customers. The cells are available across the full range in capacity from 5 tonne to 500 tonne, and are manufactured from low weight, high strength duralloy. All load cells are proof loaded to 150% of the rated capacity and have a safety factor of 5:1 (minimum) and IP68 ingress protection. The ergonomically designed handset, with tactile switch membrane, allows one handed operation and is environmentally sealed against water and dust to IP65. An easily accessible battery compartment allows the four "AA" batteries to be changed quickly.

### STANDARD FEATURES

- On/Off
- Tare
- Zero
- Peak hold
- Low battery indicator
- Battery level indicator
- 4 x "AA" Alkaline battery
- Eight digit display
- Select units in lbs, kg, tonne or US Tons
  - Rubber cover with lanyard
- Robust carry case
- 10m cable length from cell to handset

#### **AVAILABLE OPTIONS**

- RS232C output for printer or data logging with Pipeline® software to PC or print mode
- Rechargeable lithium batteries in handset for extended life
- Auto turn off after 5 minutes non use
- Backlit display