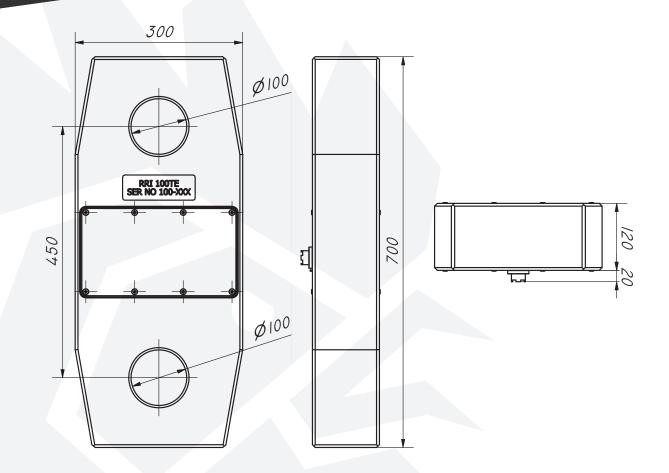

#### DIMENSIONS

All measurements are in mm Information subject to change without notice \*Based on a BS1610 Grade 1 Calibration Machine \*\*Depending on charge and conditions

AISING EXPECTATIONS

| LOAD CELL MODEL    | RRI-C100                                           |
|--------------------|----------------------------------------------------|
| CAPACITY           | 100 tonne                                          |
| RESOLUTION         | 1 kg                                               |
| ACCURACY           | < +/- 1% of FSD*                                   |
| TEMP RANGE         | -10 °C to +40°C                                    |
| HANDSET DIMENSIONS | 245mm x 120mm x 50mm (524g)                        |
| HANDSET BATTERY    | 4 x "AA" Alkaline                                  |
| BATTERY LIFE       | (Alkaline "AA") Continuous Use: Minimum 50 Hours** |
| HANDSET DISPLAY    | 8 digit x 8mm                                      |
| SHACKLE SIZE       | 120 tonne                                          |
| CELL WEIGHT        | 50 kg                                              |
|                    |                                                    |