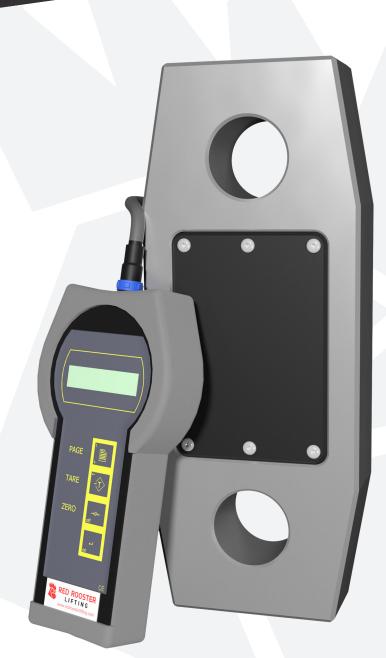

# RRI-C100 CABLED LOAD CELL

The RRI-C100 is a 100 tonne load cell from Red Rooster Lifting's cabled range. The cells range in capacity from 5 to 500 tonne.

Our RRI-C range of cabled load cell products has been developed from our well proven SWLD range to meet the ever increasing requirements of our customers. The cells are available across the full range in capacity from 5 tonne to 500 tonne, and are manufactured from low weight, high strength duralloy. All load cells are proof loaded to 150% of the rated capacity and have a safety factor of 5:1 (minimum) and IP68 ingress protection. The ergonomically designed handset, with tactile switch membrane, allows one handed operation and is environmentally sealed against water and dust to IP65. An easily accessible battery compartment allows the four "AA" batteries to be changed quickly.

#### **STANDARD FEATURES**

- On/Off
- Tare
- Zero
- Peak hold
- Low battery indicator
- Battery level indicator
- 4 x "AA" Alkaline battery Eight digit display
- Select units in lbs, kg, tonne or US Tons Rubber cover with lanyard
- Robust carry case
- 10m cable length from cell to handset

### **AVAILABLE OPTIONS**

- RS232C output for printer or data logging with Pipeline® software to PC or print mode
- Rechargeable lithium batteries in handset for extended life
- Auto turn off after 5 minutes non use
- Backlit display