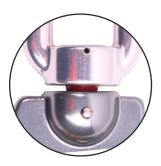

# **PRODUCT DATA SHEET**

**Product ID:** 

RGA3.3 DEF

**Product Name:** 

Defender Fall Arrest Block - 3.3m



This block features a galvanised wire cable, which makes the operation smooth and unproblematic. The fall indicator is comprised in the connector that has been coherently designed for most working at height applications.



#### Accredited to:

EN 362: 2002

### Line material:

5mm galvanised wire

## Case material:

Heavy duty nylon 66

#### Connector:

Double action aluminium swivel hook

## Weight:

2.2kg

## Max. user weight:

140kg

## Max. force:

<6kN

#### Features:



Top swivel for additional connection



Built in fall indicator