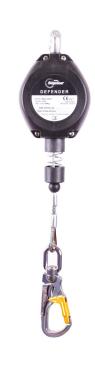

# **PRODUCT DATA SHEET**

**Product ID:** 

RGA3.3 DEF

**Product Name:** 

Defender Fall Arrest Block - 3.3m

This block features a galvanised wire cable, which makes the operation smooth and unproblematic. The fall indicator is comprised in the connector that has been coherently designed for most working at height applications.

### Line material:

5mm galvanised wire

## Case material:

Heavy duty nylon 66

#### Connector:

Double action aluminium swivel hook

#### Features:

Top swivel for additional connection

Built in fall indicator