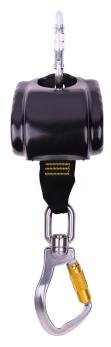

## PRODUCT DATA SHEET

Product ID: RGA1

Product Name: Webbing Fall Arrest Block - 2.5m

The RGA1 is a retractable mini web block ideal for personal issue to operatives working at height. The unit is designed to be connected to a suitable anchor point and the swivel end to the harness.

The RGA1 has an almost instant lock off in the event of a fall, and recoils into the drum when slack is introduced into the lanyard. The reduced trip hazard and compact design make this unit ideal for tight work and tasks where a shorter arc of mobility is required. The addition of a swivel hook avoids twists to the webbing.

## Connector:

Steel screwgate karabiner Swivel aluminium triple action karabiner

Weight: 1.4kg

Max. user weight: Max. force:

+44 (0)1538 392 610

www.ridgegear.com  $\widehat{\mathbf{r}}$