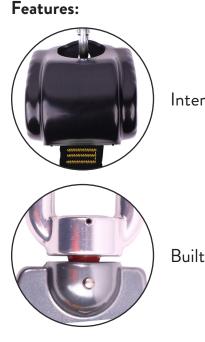

Internal braking system

Built in fall indicator

**Q** RIDGEGEAR Limited Nelson Street, Leek Staffordshire, ST13 6BB, UK

Accredited to: EN 362: 2002

Line material: 47mm polyester

Case material: Steel with rubber protective cover