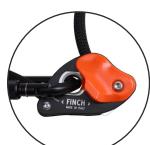

### Fittings:

Double action snap hook Screwgate karabiner Adjuster (All aluminium alloy)