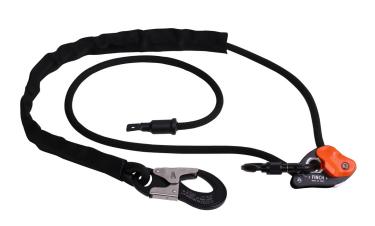

# PRODUCT DATA SHEET

**Product ID:** 

RGP1 Finch

**Product Name:** 

Work Positioning/Adjustable Restraint Lanyard

The smooth cam action allows the user to move freely and adjust with ease. When used in work positioning the RGP1 Finch has an additional wear sleeve to protect the rope from abrasion.

### Fittings:

Double action snap hook Screwgate karabiner Adjuster (All aluminium alloy)

# Features:

Simple & fully adjustable

Anti abrasion wear sleeve