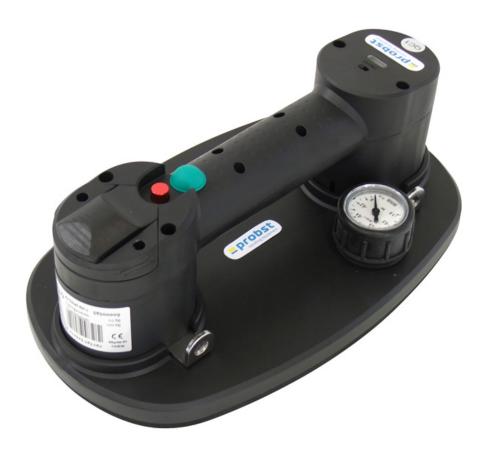

## PRO-FXAH-120 Overiew

Designed for landscape contractors and tilers, for quick and ergonomic lifting, moving and laying of absorbent concrete slabs, natural stones, tiles and other absorbent building materials

Can also be used for glass lifting, moving plastic, wood, ceramic tile, dry wall and much more

The Lifter is placed on a slab or tile, switched on, and then sucks onto the surface without any downward pressure

The vacuum is released again by pressing another switch

| Material     | Horizontal Lift |     | Vertical Lift<br>(Sheer Factor) |     |
|--------------|-----------------|-----|---------------------------------|-----|
|              | Kg              | Lbs | Kg                              | Lbs |
| Glass        | 170             | 375 | 120                             | 265 |
| Metal        | 110             | 242 | 110                             | 242 |
| Plastic      | 100             | 220 | 100                             | 220 |
| Wood         | 100             | 220 | 65                              | 143 |
| Ceramic Tile | 170             | 375 | 120                             | 265 |
| Concrete     | 80              | 176 | 80                              | 176 |
| Dry Wall     | 75              | 165 | 65                              | 143 |
| Slate        | 80              | 176 | 80                              | 176 |