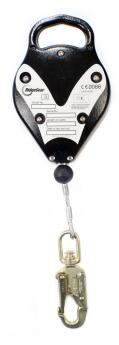

## PRODUCT DATA SHEET

Product ID: RGA26

**Product Name:** Fall Arrest Block - 6m

## The RGA26 is a multi purpose fall arrest block, which allows uninhibited movement during normal working activity.

The carrying handle is part of the cast alloy housing and can be connected to the anchorage point using soft slings or a connector. For self-connecting to the block, it is recommended that the operative uses an extension strop (RGL4) in order to ease the task. The RGA2 is supplied with galvanised wire cable.

Case material: Alloy

**Connector:** Double action high tensile steel alloy

Weight:

5.2kg

Max. user weight: 140kg

**Max. force:** <6kN