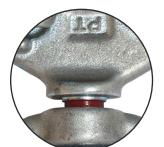

Features:

Built in fall indicator

🤳 +44 (0)1538 392 610

< sales@ridgegear.com

 RIDGEGEAR Limited Nelson Street, Leek Staffordshire, ST13 6BB, UK

Accredited to: EN 362: 2002

Line material: 5mm galvanised wire cable