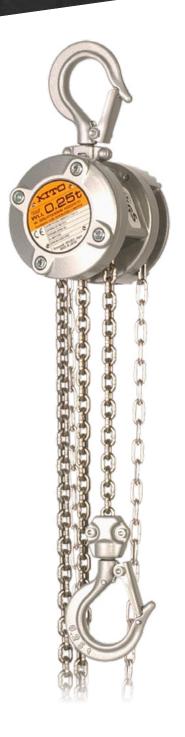

## CX003 | 250 KG MANUAL CHAIN HOIST

The CXOO3 is a 250 kg compact and lightweight manual chain hoist from KITO. This model is just part of Red Rooster Lifting's full range of KITO equipment available.

The aluminium casing is finely worked and fitted with countersunk bolts. The manual chain hoist is fitted with overload protection as standard equipment. The mechanical braking system, the load chain guide and the nickel-plated load chain for longer service life are other special features. Further advantages are easy handling, durability and reliability.

## **STANDARD FEATURES**

- Lifting capacity: 250 kg
- Small pocket-sized format
- Well-finished aluminium body fitted with countersunk bolts
- Only 2.4 kg net weight
- Compact construction: a minimal height of 217 mm
- Low hand-pull force for easy operation
- Overload limiter
- Wide hook opening
- Hook latch with safety tip
- Small chain pitch for precise lifting movements
- Abrasion-resistant nickel-plated load chain for high and uniform strength (1000 N/mm2), in accordance with standard DIN EN 818-7