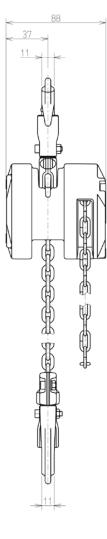

## DIMENSIONS

All measurements are in mm Information subject to change without notice

| MODEL | WLL CHAIN FALL                       |   | LOAD CHAIN DIA | HAND CHAIN FOLDED LENGTH |             | HAND PULL TO LIFT FULL LOAD |
|-------|--------------------------------------|---|----------------|--------------------------|-------------|-----------------------------|
| CX003 | 250 kg                               | 1 | 3.2 x 9.0 mm   | 2.5 m                    |             | 14.7 daN                    |
| MODEL | CHAIN PULLED TO LIFT LOAD<br>1 METRE |   | STANDARD HOL   | NET WEIGHT               | TEST WEIGHT | WEIGHT FOR ADDITIONAL M HOL |
| СХООЗ | 33.8 m                               |   | 3.0 m          | 2.4 kg                   | 375 kg      | 0.4 kg                      |