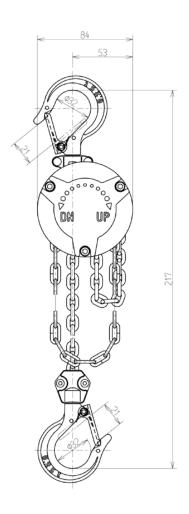

With a weight of 2.4 kg, a minimum height of 217 mm and a load capacity of 250 kg, the KITO CX003 manual chain hoist is one of the smallest and lightest manual chain hoists available. Followed by CX005 with a weight of 4.5 kg, minimum height of 260 mm and 500 kg load capacity.

## DIMENSIONS

All measurements are in mm Information subject to change without notice

| MODEL | WLL CHAIN FALL                       |   | LOAD CHAIN DIA | HAND CHAIN FOLDED LENGTH |             | HAND PULL TO LIFT FULL LOAD |
|-------|--------------------------------------|---|----------------|--------------------------|-------------|-----------------------------|
| CX003 | 250 kg                               | 1 | 3.2 x 9.0 mm   | 2.5 m                    |             | 14.7 daN                    |
| MODEL | CHAIN PULLED TO LIFT LOAD<br>1 METRE |   | STANDARD HOL   | NET WEIGHT               | TEST WEIGHT | WEIGHT FOR ADDITIONAL M HOL |
| СХООЗ | 33.8 m                               |   | 3.0 m          | 2.4 kg                   | 375 kg      | 0.4 kg                      |