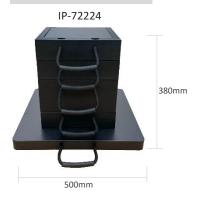

# **ECOSTAK MIX KIT 1**

IP-72223 240mm

- Weight 31.00kgs
- Load Capacity 40.00t
- 1 x Ecostak 70 Jacking Block
- 1 x Ecostak 130 Jacking Block
- Base Block (500x500x40mm)