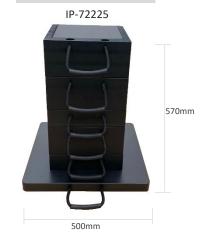

#### **ECOSTAK MIX KIT 3**

- Weight 59.80kgs
- Load Capacity 100.00t
- 2 x Ecostak 70 Jacking Block
- 3 x Ecostak 130 Jacking Block
- Base Block (500x500x40mm)