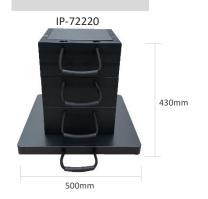

## **ECOSTAK 70 KIT 3**

- Weight 33.60kgs
- Load Capacity 60.00t
- 3 x Ecostak 70 Jacking Block
- Base Block (500x500x40mm)