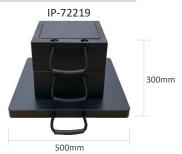

# **ECOSTAK 130 KIT 1**

- Weight 24.20kgs
- 1 x Ecostak 130 Jacking Block • Base Block (500x500x40mm)

- Load Capacity 30.00t

**ECOSTAK 130 KIT 2** 

- Weight 35.20kgs
- Load Capacity 50.00t
- 2 x Ecostak 130 Jacking Block
- Base Block (500x500x40mm)