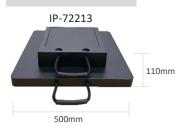

#### **ECOSTAK 70 KIT 1**

- Weight 20.00kgs
- Load Capacity 20.00t
- 1 x Ecostak 70 Jacking Block
- Base Block (500x500x40mm)