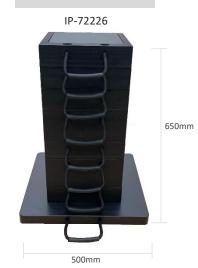

#### **ECOSTAK 70 KIT 5**

- Weight 47.20kgs
- Load Capacity 90.00t
- 5 x Ecostak 70 Jacking Block
- Base Block (500x500x40mm)

**ECOSTAK 130 KIT 5** 

IP-72222

690mm