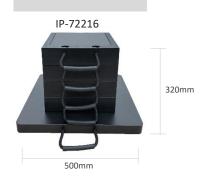

## **ECOSTAK 70 KIT 4**

- Weight 40.40kgs
- Load Capacity 70.00t
- 4 x Ecostak 70 Jacking Block
- Base Block (500x500x40mm)