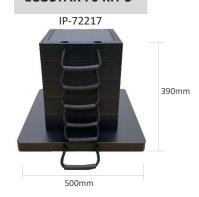

#### **ECOSTAK 70 KIT 5**

- Weight 47.20kgs
- Load Capacity 90.00t
- 5 x Ecostak 70 Jacking Block
- Base Block (500x500x40mm)

**ECOSTAK 130 KIT 5** 

IP-72222

690mm