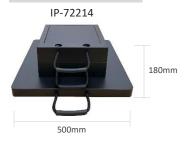

### **ECOSTAK 70 KIT 2**

- Weight 26.80kgs
- Load Capacity 40.00t
- 2 x Ecostak 70 Jacking Block
- Base Block (500x500x40mm)