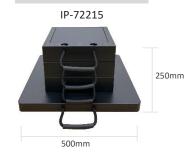

## **ECOSTAK 70 KIT 3**

- Weight 33.60kgs
- Load Capacity 60.00t
- 3 x Ecostak 70 Jacking Block
- Base Block (500x500x40mm)