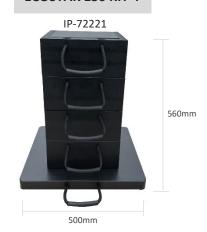

#### **ECOSTAK 130 KIT 4**

- Weight 57.20kgs
- Load Capacity 100.00t
- 4 x Ecostak 130 Jacking Block • Base Block (500x500x40mm)
- Weight 68.20kgs
- Load Capacity 120.00t
- 5 x Ecostak 130 Jacking Block