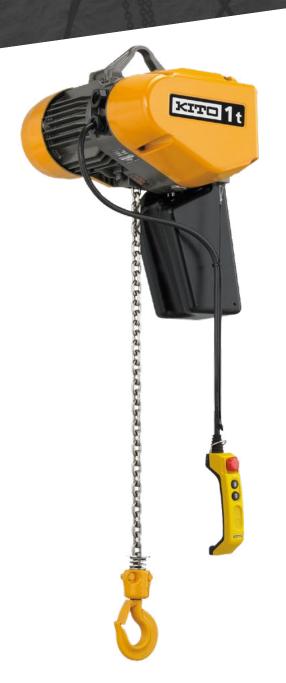

### EQUOIIS | 125 KG ELECTRIC CHAIN HOIST

The **EQUOI** is a 125 kg compact and lightweight electric chain hoist from KITO. This model is just part of Red Rooster Lifting's full range of KITO equipment available.

Its compactness and its reduced dimensions are some of the special features of KITO's EQ electric chain hoist. The EQ offers in comparison to KITO's ER2 series, a considerable reduction in the net weight by 23%. With the lifting capacities ranging from 250 kg to 1,000 kg the EQ can be used to perform a wide range of tasks. Furthermore a wide variety of suspensions and lifting heights are available.

#### **STANDARD FEATURES**

- Frequency inverter (standard speed ratio 6:1)
- 380 440 V / 50 Hz / 3 P
- Electronic overload limiter
- Extremely robust Aluminium die-cast body
- Electromagnetic pull-rotor motor brake
- Heavy-duty fan-cooled motor
- Electronic thermal motor protection prevents overheating
- Hanging suspension
- Upper lower limit switch
- Counter hour meter
- Ergonomic push button control
- Control voltage 24 V DC
- Abrasion-resistant nickel-plated load chain (800 N/mm2), in accordance with standard DIN EN 818-7
- Plastic chain container