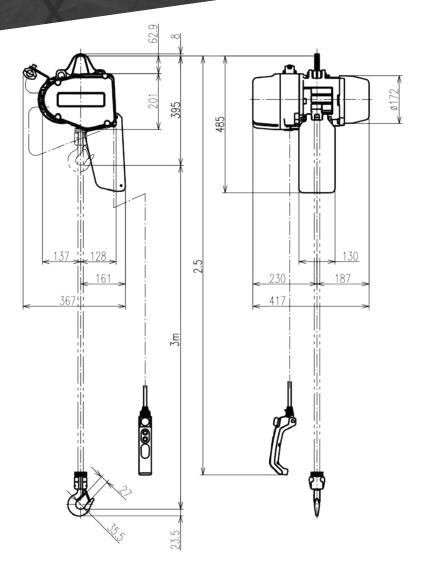

#### DIMENSIONS

All measurements are in mm Information subject to change without notice

| MODEL   | WLL<br>KG                   | TRAVERSING MOTOR |                | LIFTING SPEED M/MIN |                 |       |
|---------|-----------------------------|------------------|----------------|---------------------|-----------------|-------|
|         |                             | OUTPUT<br>KW     | RATING<br>% ED | HIGH<br>0-30%       | HIGH<br>30-100% | LOW   |
| EQOO1IS | 125                         | 0.5              | 40/20          | 22.1                | 17.0            | 2.8   |
| MODEL   | CLASSIFICATION<br>ISO / FEM |                  | WEIGHT<br>KG   | LOAD CHAIN MM       |                 |       |
|         |                             |                  |                | DIA                 | X               | FALLS |
| EQOO1IS | Зm                          |                  | 30             | 5.6                 | x               | 1     |