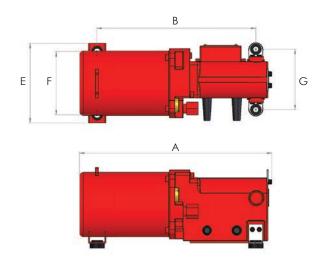

| Model<br>number | Motor<br>voltage | Maximum flow rate<br>(litres/minute)<br>1 <sup>st</sup> stage 2 <sup>nd</sup> stage |     | Valve<br>type | Usable oil<br>capacity<br>(litres) | Weight<br>(kg) | Dimensic<br>A B C D |     |     |     | (mm)<br>E | F   | G   |
|-----------------|------------------|-------------------------------------------------------------------------------------|-----|---------------|------------------------------------|----------------|---------------------|-----|-----|-----|-----------|-----|-----|
| HEP1211S        | 110V - 1Ph       | 2.0                                                                                 | 0.2 | 2-way         | 0.8                                | 7.5            | 333                 | 269 | 140 | 139 | 138       | 110 | 105 |
| HEP1212S        | 240V - 1Ph       | 2.0                                                                                 | 0.2 | 2-way         | 0.8                                | 7.5            | 333                 | 269 | 140 | 139 | 138       | 110 | 105 |