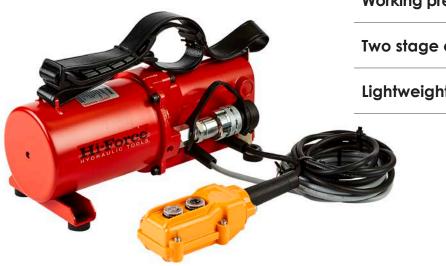

## HEP1 | ELECTRIC DRIVEN LIGHTWEIGHT MINI PUMPS WITH CARRYING STRAP

Working pressure 700 bar

Two stage operation

Lightweight, compact design

- Oil reservoir capacity 0.8 litres
- Choice of 110 or 240 volt single phase electric motor with 2-way electric solenoid valve
- Internal safety overload valve
- Remote hand pendant controller with 3 metre length cable
- Supplied with handy carrying strap