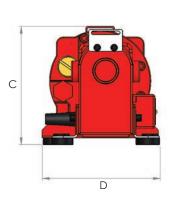

| Model<br>number | Motor<br>voltage | Maximum flow rate<br>(litres/minute)<br>1 <sup>st</sup> stage 2 <sup>nd</sup> stage |     | Valve<br>type | Usable oil<br>capacity<br>(litres) | Weight<br>(kg) | Dimensic<br>A B C D |     |     |     | (mm)<br>E | F   | G   |
|-----------------|------------------|-------------------------------------------------------------------------------------|-----|---------------|------------------------------------|----------------|---------------------|-----|-----|-----|-----------|-----|-----|
| HEP1211S        | 110V - 1Ph       | 2.0                                                                                 | 0.2 | 2-way         | 0.8                                | 7.5            | 333                 | 269 | 140 | 139 | 138       | 110 | 105 |
| HEP1212S        | 240V - 1Ph       | 2.0                                                                                 | 0.2 | 2-way         | 0.8                                | 7.5            | 333                 | 269 | 140 | 139 | 138       | 110 | 105 |