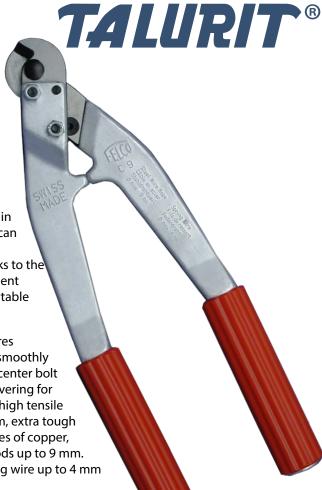

The C9 cutter is Felco's smallest two-handed wire cutter. It features Felco's patented "triangular cut", a system designed to cut rope smoothly - without being crushed. The C9 has hardened steel blades and center bolt and unbreakable forged aluminum alloy handles with plastic covering for good grip. The tool cuts wire rope up to 3/8 inch or 9 mm thick, high tensile steel strands up to 7 mm thick, stainless steel strands up to 6 mm, extra tough wire rope or strands up to 5 mm. In addition, it cuts electric cables of copper, aluminum or steel-cored aluminum, and aluminum or copper rods up to 9 mm. The C9 also cuts steel rods up to 7 mm and tempered steel spring wire up to 4 mm in diameter.