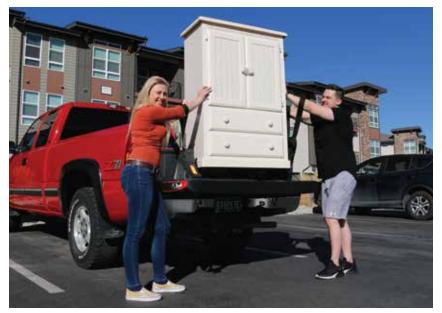

# **MOVING STRAPS**

Lift safely, easily and efficently with the ShoulderDolly.<sup>®</sup> By using natural leverage, this two person lifting system allows users to maintain proper upright posture while lifting any heavy object. The ShoulderDolly<sup>®</sup> works in conjunction with leg and shoulder muscle groups for less strain and injury to lower back, hands, biceps and forearms. The kit contains two harnesses and one lifting strap. The ShoulderDolly<sup>®</sup> is the proven way to move big, heavy & bulky items safely, easily and more efficently over terrain where traditional wheeled moving dolly's just can't go.

#### **Benefits:**

- Free hand/arms: The need for stabilization, opening doors and overall balance is all retained.
- One strap design to allow for exact placement of lifted items where the weight is not centered.
- Adjustable tension buckle allows for unlimited increments of adjustment to fit nearly any object.
- Height differences of users is easily overcome with use of the adjustable tension buckle.
- While the ShoulderDolly<sup>®</sup> won't make you any stronger than you are without it, ergonomical design promotes proper lifting technique and posture.