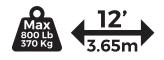

#### **Specifications:**

- Includes two one-size-fits-all harnesses, one 12 ft. long by 5 in. wide lifting strap, instruction manual
- Recommended carrying capacity up to 800 lbs
- Patent # 7,331,493

 Weight (case):
 22.4 lbs.