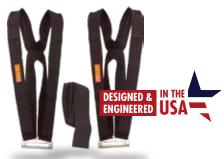

#### **Specifications:**

- Includes two one-size-fits-all harnesses, one 12 ft. long by 5 in. wide lifting strap, instruction manual
- Recommended carrying capacity up to 800 lbs
- Patent # 7,331,493

 Weight (case):
 22.4 lbs.