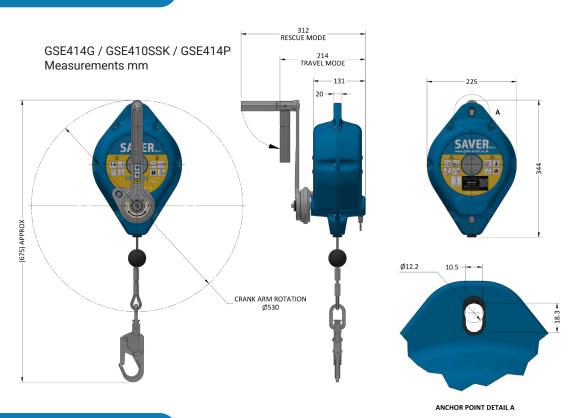

ed steel<br>snap hook |
| GSE430G      |                                                                                                                  |                      |                      | 30 m / 98 ft    | Zinc plated steel                                     |
| GSE425SSK    |                                                                                                                  |                      |                      | 25 m / 82 ft    | Stainless steel                                       |
| GSE430P      |                                                                                                                  |                      |                      | 30 m / 98 ft    | Synthetic lifeline,<br>zinc plated steel<br>snap hook |

## **DIMENSIONS**



## **ACCESSORIES**



**Arrester brackets** enable a SAVER or STOP fall arrester (SRL) to be securely fitted to a SENTRY Tripod.

GSE230AB14 (for 10-14 m) GSE230AB20 (for 20 m ) GSE230AB34 (for 25-30 m)