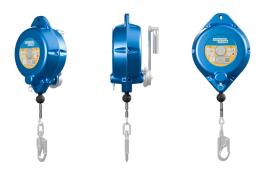

The high-acclaimed SAVER is a retractable type fall arrester with an integrated emergency rescue mechanism (SRL-R 3-way).

May be used in conjunction with appropriate, certified anchorages and harnesses in confined space / fall protection applications. Our TF heat-treated aluminium castings are ultra robust and durable, capable of withstanding the harshest conditions and rough treatment.

The rope is secured with a secondary backup feature to ensure full protection even at the rope termination.

A top shackle is not included with the SAVER.

| Product Code | Conformity                                                                                                       | Max. Working<br>Load | Min. Working<br>Load | Lifeline Length | Lifieline / Snap<br>Hook Material                     |
|--------------|------------------------------------------------------------------------------------------------------------------|----------------------|----------------------|-----------------|-------------------------------------------------------|
| GSE414G      | EN 360: 2023 /<br>EN 1496:2017 Class A / ANSI/<br>ASSP Z359.14-2021 / CSA<br>Z259.2.2-17 /<br>AS-NZS 1891.3-2020 | 141 kg / 310<br>lbs  | 60 kg / 132 lbs      | 14 m /46 ft     | Zinc plated steel                                     |
| GSE410SSK    |                                                                                                                  |                      |                      | 10 m / 32 ft    | Stainless steel                                       |
| GSE414P      |                                                                                                                  |                      |                      | 14 m / 46 ft    | Synthetic lifeline,<br>zinc plated steel<br>snap hook |
| GSE430G      |                                                                                                                  |                      |                      | 30 m / 98 ft    | Zinc plated steel                                     |
| GSE425SSK    |                                                                                                                  |                      |                      | 25 m / 82 ft    | Stainless steel                                       |
| GSE430P      |                                                                                                                  |                      |                      | 30 m / 98 ft    | Synthetic lifeline,<br>zinc plated steel<br>snap hook |