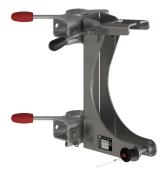

## **ACCESSORIES**

**Arrester brackets** enable a SAVER or STOP fall arrester (SRL) to be securely fitted to a SENTRY Tripod.

GSE230AB14 (for 10-14 m) GSE230AB20 (for 20 m ) GSE230AB34 (for 25-30 m)