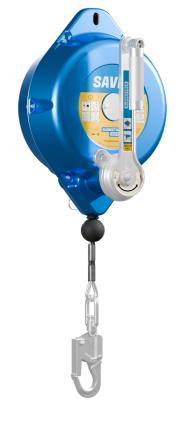

The high-acclaimed SAVER is a retractable type fall arrester with an integrated emergency rescue mechanism (SRL-R 3-way).

May be used in conjunction with appropriate, certified anchorages and harnesses in confined space / fall protection applications. Our TF heat-treated aluminium castings are ultra robust and durable, capable of withstanding the harshest conditions and rough treatment.

The rope is secured with a secondary backup feature to ensure full protection even at the rope termination.

A top shackle is not included with the SAVER.

| Product Code | Conformity                                                                                                       | Max. Working<br>Load | Min. Working<br>Load | Lifeline Length | Lifieline / Snap<br>Hook Material                     |
|--------------|------------------------------------------------------------------------------------------------------------------|----------------------|----------------------|-----------------|-------------------------------------------------------|
| GSE414G      | EN 360: 2023 /<br>EN 1496:2017 Class A / ANSI/<br>ASSP Z359.14-2021 / CSA<br>Z259.2.2-17 /<br>AS-NZS 1891.3-2020 | 141 kg / 310<br>lbs  | 60 kg / 132 lbs      | 14 m /46 ft     | Zinc plated steel                                     |
| GSE410SSK    |                                                                                                                  |                      |                      | 10 m / 32 ft    | Stainless steel                                       |
| GSE414P      |                                                                                                                  |                      |                      | 14 m / 46 ft    | Synthetic lifeline,<br>zinc plated steel<br>snap hook |
| GSE430G      |                                                                                                                  |                      |                      | 30 m / 98 ft    | Zinc plated steel                                     |
| GSE425SSK    |                                                                                                                  |                      |                      | 25 m / 82 ft    | Stainless steel                                       |
| GSE430P      |                                                                                                                  |                      |                      | 30 m / 98 ft    | Synthetic lifeline,<br>zinc plated steel<br>snap hook |