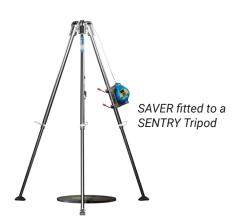

## **ACCESSORIES**

**Arrester brackets** enable a SAVER or STOP fall arrester (SRL) to be securely fitted to a SENTRY Tripod.

GSE230AB14 (for 10-14 m) GSE230AB20 (for 20 m ) GSE230AB34 (for 25-30 m)