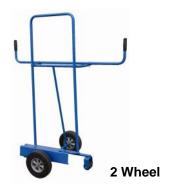

## **Plasterboard Trolley**

Product Code: KK3

- ♦ Dry wall plaster board trolley
- ♦ Max load 300kg
- ♦ Load area 600 x 200mm
- ♦ Solid rubber tyres Ø 200mm

4 Wheel

Product Code: 4ZH28

- ♦ Dry wall plaster board trolley
- ♦ Max load 2000kg
- ♦ Table Dimensions 915 x 750mm
- ♦ Height 865mm
- ♦ Polyurethane Castors