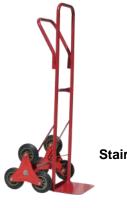

## **Sack Trucks**

Stair Climbing

Product Code: CST985

- ♦ Stairclimbing sack truck
- ♦ Max load 150kg
- ♦ Load plate depth 230mm
- ♦ Solid rubber tyres Ø 165mm x 30mm thickness
- ♦ Overall Height 1300mm