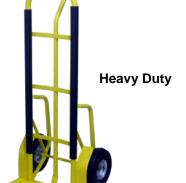

Product Code: HT1896

- ♦ Heavy duty sack truck
- ♦ Max load 200kg
- ♦ Load plate depth 190mm
- ♦ Pneumatic tyres
- ♦ Overall Height 1280mm