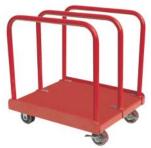

## **Plasterboard Trolley**

Product Code: KK3

- ♦ Dry wall plaster board trolley
- ♦ Max load 300kg
- ♦ Load area 600 x 200mm
- ♦ Solid rubber tyres Ø 200mm

4 Wheel

Product Code: 4ZH28

- ♦ Dry wall plaster board trolley
- ♦ Max load 2000kg
- ♦ Table Dimensions 915 x 750mm
- ♦ Height 865mm
- ♦ Polyurethane Castors