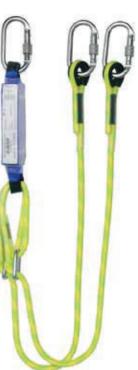

## Energy absorber / twin tail adjustable lanyard ABM/2LB100

### Ref. BW200/2LB100/AZ011/AZ011/AZ011 EN 355

- Adjustable twin tail lanyard integrated with energy absorber
- 12 mm rope
- Fitted with a steel screw lock karabiner at each end.
- 2 metres in length