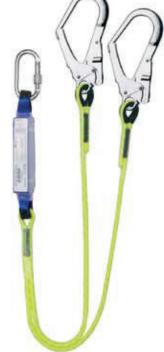

### Energy absorber / twin tail scaffold lanyard ABM/LB102

### Ref. BW200/LB102/AZ011/AZ022/AZ022 EN 355

- Lanyard integrated
  with energy absorber
- 10.5 mm rope
- Fitted with large opening scaffold hooks on tail end, karabiner on the absorber
- 1.75 metres in length