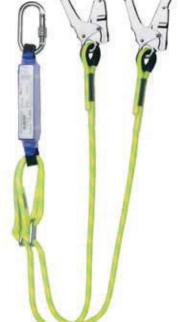

# Energy absorber / twin tail scaffold adjustable lanyard ABM/2LB100

#### Ref. BW200/2LB100/AZ011/AZ022 EN 355

- Adjustable twin tail lanyard integrated with energy
- absorber • 12 mm rope
- Large opening scaffold hook on tail end, karabiner
- on the absorber • 1.75 metres in length