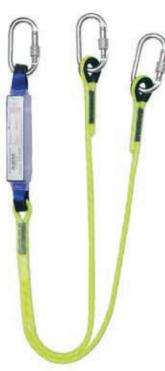

### Energy absorber / twin tail lanyard ABM/LB102

#### Ref. BW200/LB102/AZ011/AZ011/AZ011 EN 355

- Twin tail lanyard integrated with energy absorber
- 10.5 mm rope
- Fitted with a steel screw lock karabiner at each end.
- 2 metres in length