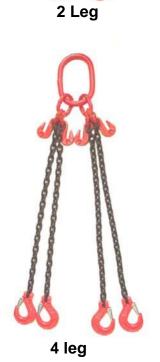

## **Chainslings Grade 10**

1 Leg

 Grade 10 chainslings can be assembled to your own requirements. We can supply chainslings ranging from 2 tonne to 21.65 tonne. Assembly can be single leg, 2 leg, 3 leg & 4 leg. (please see chart below to determine your requirements).

## **Higher Capacity Lightweight Chains**

|                   | O.m.  |       |        | a angle from leg to vertical |        | a angle from leg to<br>vertical |        | Sling<br>Configuration |
|-------------------|-------|-------|--------|------------------------------|--------|---------------------------------|--------|------------------------|
| CLAIN CONTRACTION |       |       |        |                              |        |                                 |        |                        |
| α<br>Angle        | 90°   | 0-45° | 45-60° | 0-45°                        | 45-60° | 0-45°                           | 45-60° | α<br>Angle             |
| 7mm               | 2.00  | 2.80  | 2.00   | 4.20                         | 3.00   | 4.20                            | 3.00   | 1                      |
| 8mm               | 2.60  | 3.65  | 2.60   | 5.50                         | 3.90   | 5.50                            | 3.90   | Working                |
| 10mm              | 4.00  | 5.60  | 4.00   | 8.40                         | 6.00   | 8.40                            | 6.00   | Load<br>Limit          |
| 13mm              | 6.80  | 9.50  | 6.80   | 14.30                        | 10.20  | 14.30                           | 10.20  | In<br>Tonnes           |
| 16mm              | 10.30 | 14.40 | 10.30  | 21.65                        | 15.50  | 21.65                           | 15.50  | 1                      |