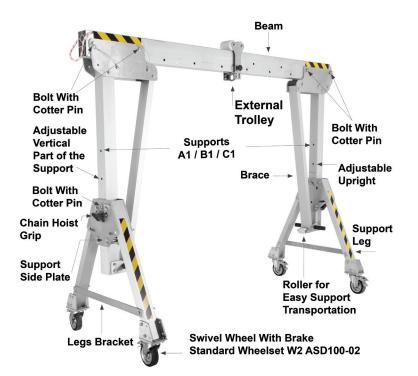

## **Description**

Aluminium Gantry Crane (ASB Series) is a complete, lightweight, fully customizable, portable device designed for lifting loads up to the related working load limit (WLL). WLL is always indicated on the beam. device can be used in a variety of lifting applications such as, drainage wells, silos, rooftop, lift-shaft, waste water and many more. ASB can be used with chain hoists, RUP50x-T series devices for lifting loads

## For Lifting Loads External Trolley Must Be Used

ASB device can be used for personal protection purposes as component of personal protective equipment against fall from height. For personal protection internal trolley must be used.

## **Benefits**

- Modular Ddesign, flexibility
- Fast assembly using Bolt with cotter pin, no need for tools
- RUP50x-T lifting devices can be used for load lifting operation
- RUP50x Rescue Lifting Devices can be used for Rescue Purposes