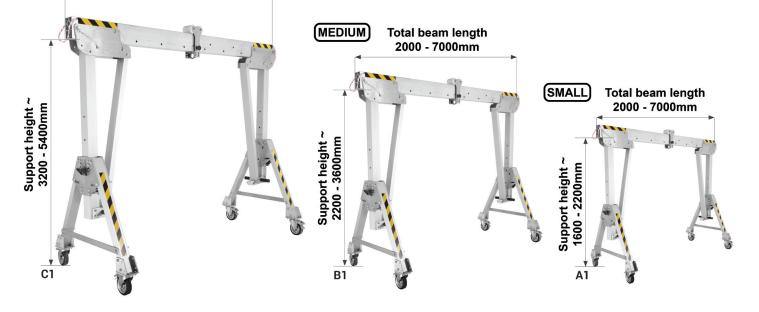

**Total beam length** 

2000 - 7000mm

Easv -- R

LARGE

Beam length from 2 to 7 metres Support height: three basic types - A1 / B1 / C1 Working load limit (WLL) from 1500kg up to 3500kg (depends on configuration - please see data table) Safety factor for lifting loads: 2,1:1 Safety factor for personal rescue: 10:1 Protection for maximum five people at the same time.