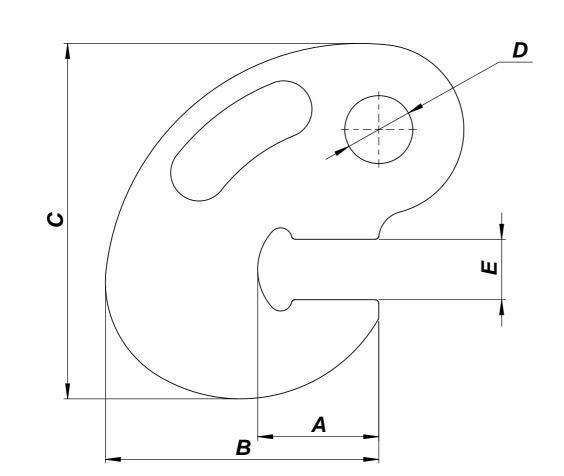

## DESCRIPTION

TRZ010 series pipe plate clamp can be used for lifting and horizontal transport of tubes and profile tubes. TRZ010 clamps can be used only in a pair. Clamps are made of powder painted aluminium alloy. Clamp is light weight. CAUTION: WLL (Working Load Limit) based on a pair or more clamps.

| SPECIFICATION |             |           |           |           |           |           |           |                    |
|---------------|-------------|-----------|-----------|-----------|-----------|-----------|-----------|--------------------|
| Reference     | WLL<br>[kg] | A<br>[mm] | B<br>[mm] | C<br>[mm] | D<br>[mm] | E<br>[mm] | F<br>[mm] | Net weight<br>[kg] |
| TRZ010-005    | 500         | 32        | 72        | 94        | 18        | 16        | 10        | 0.13               |
| TRZ010-010    | 1000        | 39        | 85        | 119       | 23        | 19        | 20        | 0.39               |
| TRZ010-020    | 2000        | 57        | 114       | 157       | 30        | 24        | 20        | 0.67               |