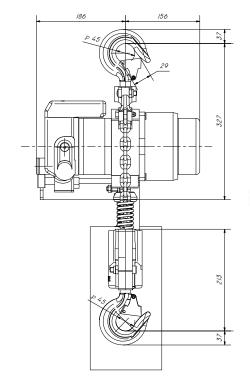

## TCR-2000/2 AIR HOIST

C = CORD CONTROL PE = PENDANT

Image for illustration purposes only