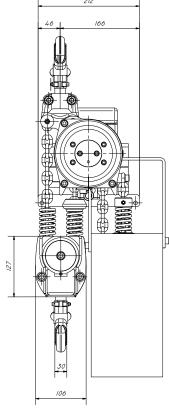

| MODEL      | WLL                        | LIFTING SPEED<br>WITH LOAD | LIFTING SPEED<br>WITHOUT LOAD | LOWERING SPEED<br>WITH LOAD |
|------------|----------------------------|----------------------------|-------------------------------|-----------------------------|
| TCR-2000/2 | 2000 kg                    | 3.0 m/min                  | 5.7 m/min                     | 5.2 m/min                   |
|            | AIR CONSUMPTION<br>LIFTING | AIR CONSUMPTION LOWERING   | AIR<br>CONNECTION             | MINIMUM HOSE DIA.           |
| TCR-2000/2 | 25 l/sec                   | 30 l/sec                   | 1/2" BSP                      | 1/2" HOSE                   |
|            | CHAIN FALLS                | WORKING<br>PRESSURE        | WEIGHT WITH 3M HOL            | ADDITIONAL METRE HOL        |
| TCR-2000/2 | 2                          | 6 bar                      | 39.7 kg                       | 2.2 kg                      |