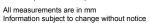

| MODEL      | WLL                        | LIFTING SPEED<br>WITH LOAD | LIFTING SPEED<br>WITHOUT LOAD | LOWERING SPEED<br>WITH LOAD |
|------------|----------------------------|----------------------------|-------------------------------|-----------------------------|
| TCR-2000/2 | 2000 kg                    | 3.0 m/min                  | 5.7 m/min                     | 5.2 m/min                   |
|            | AIR CONSUMPTION<br>LIFTING | AIR CONSUMPTION LOWERING   | AIR<br>CONNECTION             | MINIMUM HOSE DIA.           |
| TCR-2000/2 | 25 l/sec                   | 30 l/sec                   | 1/2" BSP                      | 1/2" HOSE                   |
|            | CHAIN FALLS                | WORKING<br>PRESSURE        | WEIGHT WITH 3M HOL            | ADDITIONAL METRE HOL        |
| TCR-2000/2 | 2                          | 6 bar                      | 39.7 kg                       | 2.2 kg                      |