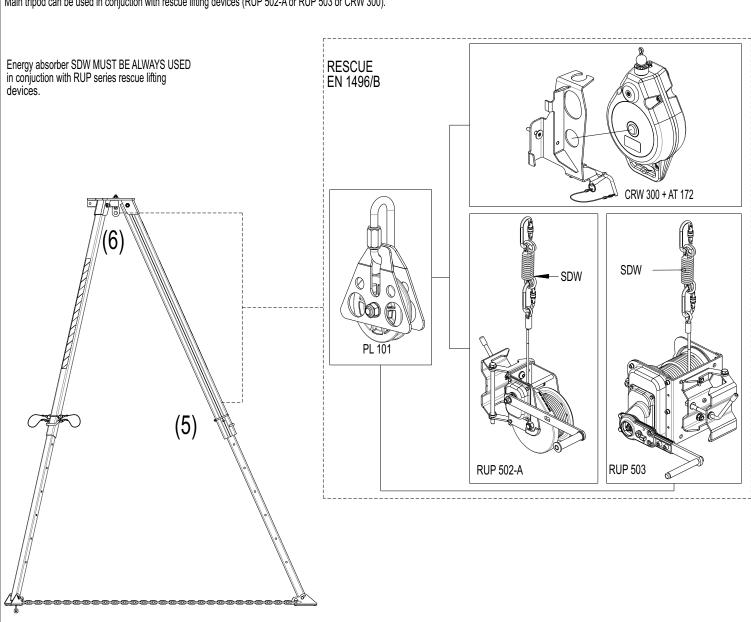

USAGE MAIN TRIPOD FOR RESCUE PURPOSES

Main tripod can be used in conjuction with rescue lifting devices (RUP 502-A or RUP 503 or CRW 300).

| Set                                   | main tripod<br>+ PL 101<br>+ RUP 502-A | main tripod<br>+ PL 101<br>+ RUP 503 | main tripod<br>+ PL 101 + AT172<br>+ CRW 300 |  |
|---------------------------------------|----------------------------------------|--------------------------------------|----------------------------------------------|--|
| Standard                              | EN 1496/B                              | EN 1496/B                            | EN 1496/B                                    |  |
| Attachment point(s) in use            | (5) (6)                                | (5) (6)                              | (5) (6)                                      |  |
| Max. number of users at the same time | 1                                      | 2                                    | 1                                            |  |
| Working Load Limit                    | 140 kg                                 | 200 kg                               | 140 kg                                       |  |