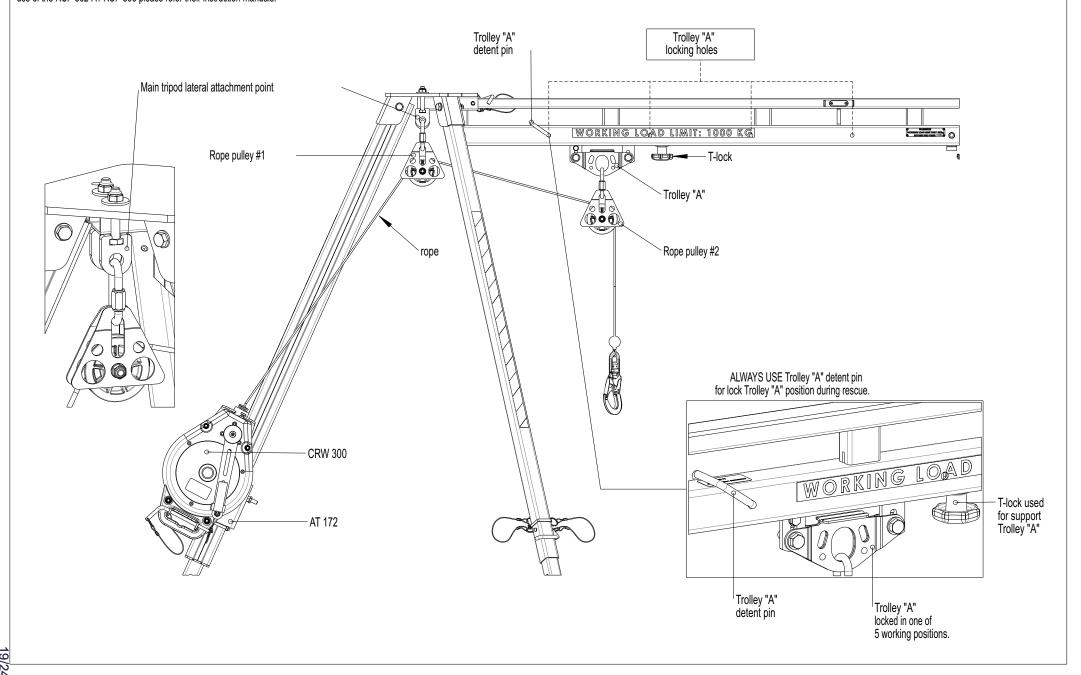

## INSTALLING CRW 300 RESCUE LIFTING DEVICE TO THE TM 12 SPIDER FULL SET

The TM 12 main tripod can be used with CRW 300 rescue lifting device / retractable type fall arrester. CRW 300 should be installed on the main tripod reinforced leg. CRW 300 with fixing adapter AT 172 should be fastened on the locking hole situated on the outer wall of the reinforced leg. Rope pulley #1 should be attached to the Main Tripod Lateral Attachment Point using connector. Rope pulley #2 should be attached to the Trolley "A" with connector. Working rope should pass through the pulley #1 and #2 wheels. Position of the Trolley "A" should be secured with Trolley "A" detent pin installed in one of 4 Trolley "A" locking holes and back of the Trolley "A" should be support by T-lock. For proper and safe installation and use of the RUP 502-A / RUP 503 please refer their instruction manuals.