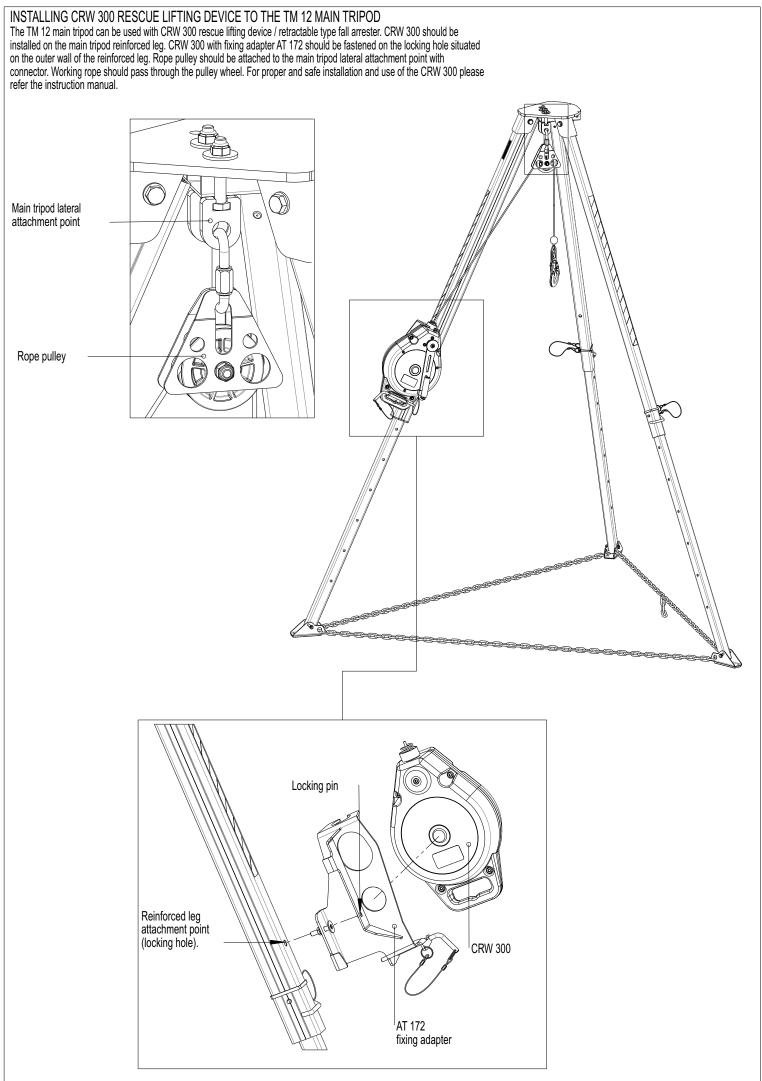

INSTALLING RUP 502-A / RUP 503 RESCUE LIFTING DEVICES TO THE TM 12 MAIN TRIPOD
The TM 12 main tripod can be used separately with RUP 502-A / RUP 503 rescue lifting devices. RUP 502-A / RUP 503 should
be installed on the main tripod reinforced leg. The grip of the rescue lifting device should be fastened on the locking hole situated
on the internal wall of the reinforced leg. Rope pulley should be attached to the Main Tripod Lateral Attachment Point with
connector. Working rope should pass through the pulley wheel. For proper and safe installation and use of the RUP 502-A,
RUP 503 please refer their instruction manuals.