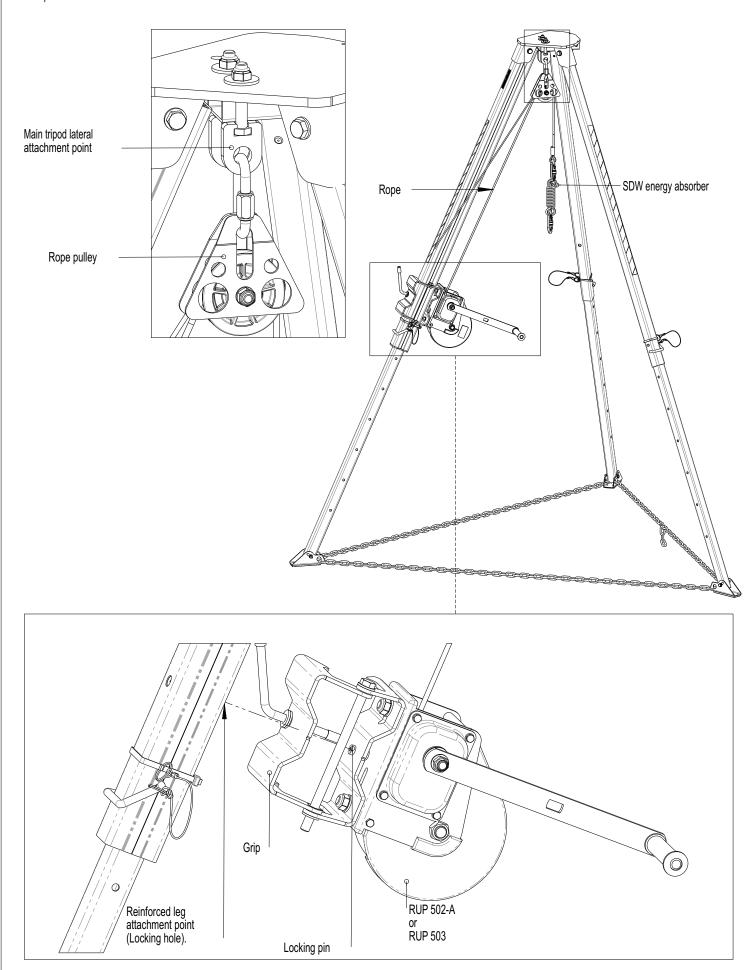

INSTALLING RUP 502-A / RUP 503 RESCUE LIFTING DEVICES TO THE TM 12 MAIN TRIPOD
The TM 12 main tripod can be used separately with RUP 502-A / RUP 503 rescue lifting devices. RUP 502-A / RUP 503 should
be installed on the main tripod reinforced leg. The grip of the rescue lifting device should be fastened on the locking hole situated
on the internal wall of the reinforced leg. Rope pulley should be attached to the Main Tripod Lateral Attachment Point with
connector. Working rope should pass through the pulley wheel. For proper and safe installation and use of the RUP 502-A,
RUP 503 please refer their instruction manuals.