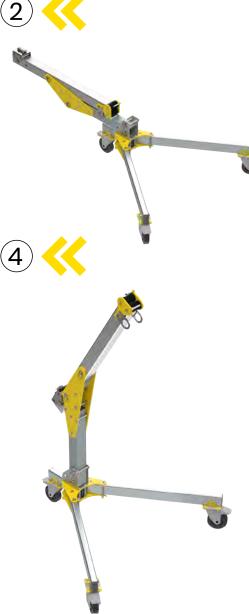

R 1 PERSON

### PARAMETERS

| Dimensions - crane unfolded: | 1495 mm x 1254 mm x 2218 mm |
|------------------------------|-----------------------------|
| Dimensions - crane folded:   | 327 mm x 587 mm x 1719 mm   |
| Working height:              | 2218 m                      |
| Maximum load:                | 120 kg (1 person)           |
| Weight                       | 36 kg                       |
| Material:                    | aluminium                   |
| Finishing:                   | powder coating              |





### **SUG** SAFETYLIFTINGEAR.COM

#### Contact Us

Tel: 0117 9381 600 Fax: 0117 9381 602 email: sales@safetyliftingear.com Unit R1D Rockingham Gate Poplar Way West Cabot Park Bristol BS11 0YW

### LIGHWEIGHT ALUMINIUM DAVIT LAD 001 **DISASSEMBLY INSTRUCTION**





#### Additional components (to be ordered separately):

Individual fall protection equipment (self-locking devices, cables, etc.) can be attached to the LAD 001. with the aid of the catch eye at the end of the arm.

RUP502-U, RUP504, RUP506 escape hoists can be attached to the LAD 001 by means of the universal hoisting device PAD100-301-000.

The CRW200 device can be attached using the additional holder PAD100-310.

The CRW300 device can be attached using the additional holder PAD100-320.

## **SUG** SAFETYLIFTINGEAR.COM

Contact Us

Tel: 0117 9381 600 Fax: 0117 9381 602 email: sales@safetyliftingear.com Unit R1D Rockingham Gate Poplar Way West Cabot Park Bristol **BS11 0YW**