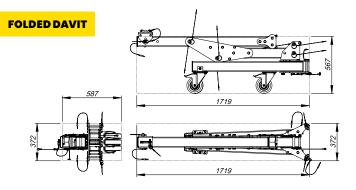

### PARAMETERS

| Dimensions - crane unfolded: | 1495 mm x 1254 mm x 2218 mm |
|------------------------------|-----------------------------|
| Dimensions - crane folded:   | 327 mm x 587 mm x 1719 mm   |
| Working height:              | 2218 m                      |
| Maximum load:                | 120 kg (1 person)           |
| Weight                       | 36 kg                       |
| Material:                    | aluminium                   |
| Finishing:                   | powder coating              |