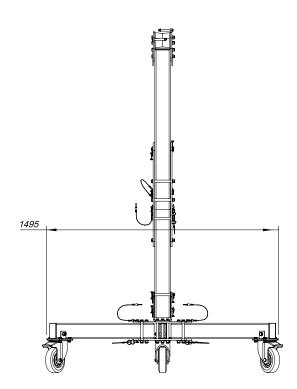

#### **UNFOLDED DAVIT**

### PARAMETERS

| Dimensions - crane unfolded: | 1495 mm x 1254 mm x 2218 mm |
|------------------------------|-----------------------------|
| Dimensions - crane folded:   | 327 mm x 587 mm x 1719 mm   |
| Working height:              | 2218 m                      |
| Maximum load:                | 120 kg (1 person)           |
| Weight                       | 36 kg                       |
| Material:                    | aluminium                   |
| Finishing:                   | powder coating              |