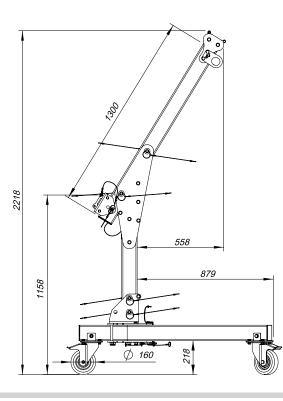

#### **UNFOLDED DAVIT**

### PARAMETERS

| Dimensions - crane unfolded: | 1495 mm x 1254 mm x 2218 mm |
|------------------------------|-----------------------------|
| Dimensions - crane folded:   | 327 mm x 587 mm x 1719 mm   |
| Working height:              | 2218 m                      |
| Maximum load:                | 120 kg (1 person)           |
| Weight                       | 36 kg                       |
| Material:                    | aluminium                   |
| Finishing:                   | powder coating              |