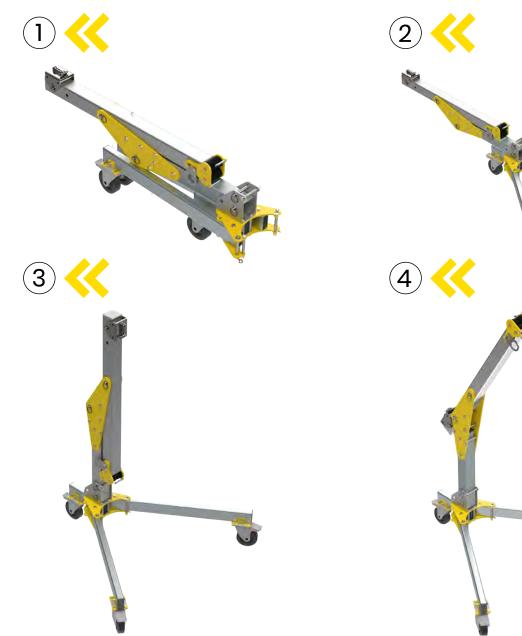

FOR 1 PERSON

### PARAMETERS

| Dimensions - crane unfolded: | 1495 mm x 1254 mm x 2218 mm |
|------------------------------|-----------------------------|
| Dimensions - crane folded:   | 327 mm x 587 mm x 1719 mm   |
| Working height:              | 2218 m                      |
| Maximum load:                | 120 kg (1 person)           |
| Weight                       | 36 kg                       |
| Material:                    | aluminium                   |
| Finishing:                   | powder coating              |





### **SUG** SAFETYLIFTINGEAR.COM

#### Contact Us

Tel: 0117 9381 600 Fax: 0117 9381 602 email: sales@safetyliftingear.com Unit R1D Rockingham Gate Poplar Way West Cabot Park Bristol BS11 0YW

### LIGHWEIGHT ALUMINIUM DAVIT LAD 001 **DISASSEMBLY INSTRUCTION**





#### Additional components (to be ordered separately):

Individual fall protection equipment (self-locking devices, cables, etc.) can be attached to the LAD 001. with the aid of the catch eye at the end of the arm.

RUP502-U, RUP504, RUP506 escape hoists can be attached to the LAD 001 by means of the universal hoisting device PAD100-301-000.

The CRW200 device can be attached using the additional holder PAD100-310.

The CRW300 device can be attached using the additional holder PAD100-320.

## **SUG** SAFETYLIFTINGEAR.COM

Contact Us

Tel: 0117 9381 600 Fax: 0117 9381 602 email: sales@safetyliftingear.com Unit R1D Rockingham Gate Poplar Way West Cabot Park Bristol **BS11 0YW**