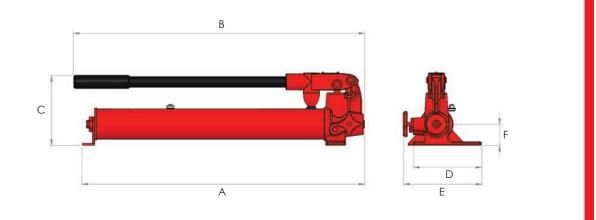

| Model                                                                  | Valve<br>type | Displacement p        | er stroke (cm³)<br>2 <sup>nd</sup> stage | Usable oil<br>capacity (litres) | Handle effort<br>(kg) | Weight<br>(kg) | Dimensions (mm) |     |     |     |     |    |
|------------------------------------------------------------------------|---------------|-----------------------|------------------------------------------|---------------------------------|-----------------------|----------------|-----------------|-----|-----|-----|-----|----|
| number                                                                 |               | 1 <sup>st</sup> stage |                                          |                                 |                       |                | Α               | В   | с   | D   | E   | F  |
| Single stage hand operated pumps for single acting cylinders and tools |               |                       |                                          |                                 |                       |                |                 |     |     |     |     |    |
| HP110                                                                  | 2-way         | 2.9                   | -                                        | 1.0                             | 45                    | 5.6            | 558             | 566 | 128 | 134 | 145 | 40 |
| Two stage hand operated pumps for single acting cylinders and tools    |               |                       |                                          |                                 |                       |                |                 |     |     |     |     |    |
| HP227                                                                  | 2-way         | 12.9                  | 2.3                                      | 2.3                             | 38                    | 10.5           | 544             | 597 | 168 | 135 | 145 | 53 |
| HP257                                                                  | 2-way         | 12.9                  | 2.3                                      | 4.1                             | 38                    | 15.2           | 545             | 597 | 168 | 135 | 150 | 53 |