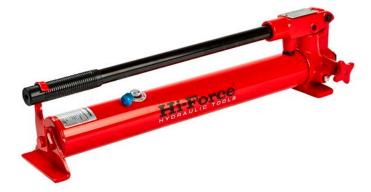

## HP | MANUALLY OPERATED PUMPS - STEEL

Single or two stage operation

Durable steel construction

Working pressure 700 bar

- Oil reservoir capacity up to 4.1 litres
- External pressure release valve and factory set safety relief valve
- Low handle effort and ergonomic grip for easy operation
- Changeover pressure for two stage models is 14 bar