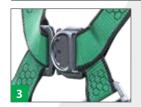

### **Adjustability**

Pull-down adjustment allows you to quickly and easily get the right fit that lasts throughout the work day.

Dedicated attachment point for Personal Fall Limiters allows for quick and easy attachment, and keeps your back D-ring free for other use.