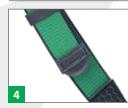

## **Coated Webbing**

Repels dirt, grease, moisture and more.

V-FORM +, Back/Chest/Hip D-Ring, with waist belt, Bayonet buckles (P/N 10206055)