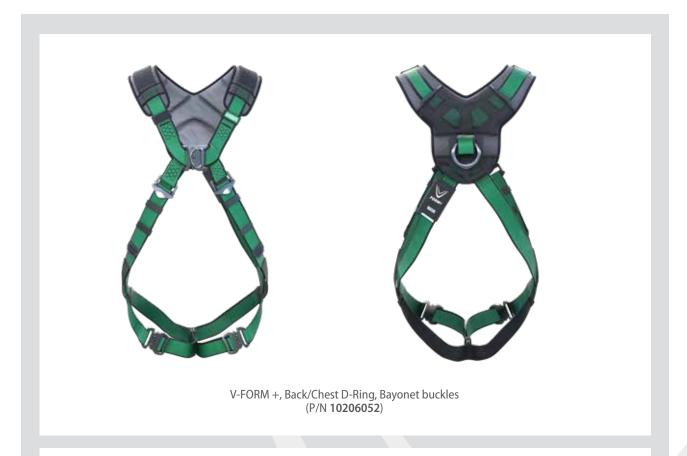

## **Coated Webbing**

Repels dirt, grease, moisture and more.

V-FORM +, Back/Chest/Hip D-Ring, with waist belt, Bayonet buckles (P/N 10206055)