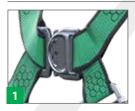

# **Superior Comfort**

The racing style quick connect buckle allows for a close, comfortable harness fit —eliminating the need for bulky chest straps or cumbersome buckles.

Shoulder padding responds to your movement to conform to your body, eliminating pressure points and chafing.

## **Increased Flexibility**

The racing style quick connect buckle creates an athletic cut, contouring the harness to the body and improving upper torso movement on the job.