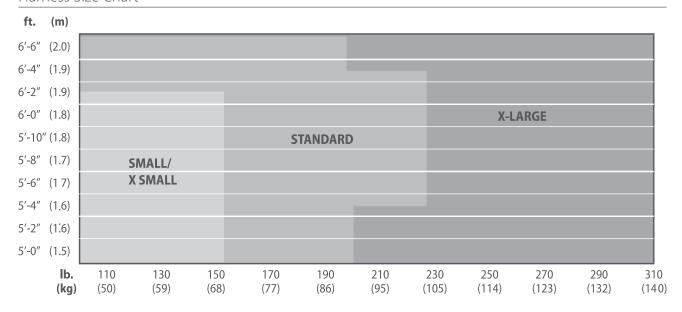

| XSM  | STD | XLG | Bayonet         | Waist Belt | EN361     | EN358 |
| 10206051       | Back, Chest             |      |     |     |                 |            |           |       |
| 10206052       | Back, Chest             |      |     |     |                 |            |           |       |
| 10206053       | Back, Chest             |      |     |     |                 |            |           |       |
| 10206054       | Back, Chest, Hips       |      |     |     |                 |            |           |       |
| 10206055       | Back, Chest, Hips       |      |     |     |                 |            |           |       |
| 10206056       | Back, Chest, Hips       |      |     |     |                 |            |           |       |

## Harness Size Chart