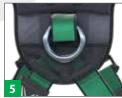

### **Adjustability**

Pull-down adjustment allows you to quickly and easily get the right fit that lasts throughout the work day.

Dedicated attachment point for Personal Fall Limiters allows for quick and easy attachment, and keeps your back D-ring free for other use.