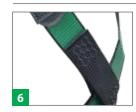

## **Coated Webbing**

Repels dirt, grease, moisture and more.

V-FORM +, Back/Chest/Hip D-Ring, with waist belt, Bayonet buckles (P/N 10206055)