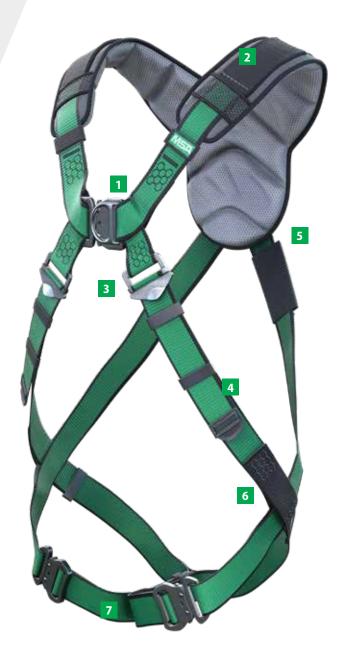

# **Superior Comfort**

The racing style quick connect buckle allows for a close, comfortable harness fit —eliminating the need for bulky chest straps or cumbersome buckles.

Shoulder padding responds to your movement to conform to your body, eliminating pressure points and chafing.

## **Increased Flexibility**

The racing style quick connect buckle creates an athletic cut, contouring the harness to the body and improving upper torso movement on the job.

### **Adjustability**

Pull-down adjustment allows you to quickly and easily get the right fit that lasts throughout the work day.

Dedicated attachment point for Personal Fall Limiters allows for quick and easy attachment, and keeps your back D-ring free for other use.

#### Ease of Use

New hex style stitch patterns make finding broken threads easy when inspecting the harness.

## **Coated Webbing**

Repels dirt, grease, moisture and more.

V-FORM +, Back/Chest/Hip D-Ring, with waist belt, Bayonet buckles (P/N 10206055)