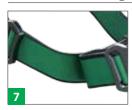

## **Increased Flexibility**

The racing style quick connect buckle creates an athletic cut, contouring the harness to the body and improving upper torso movement on the job.