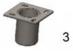

The davitrac can be attached to the structure by 4 types of bases (permanent bases/adapters) or combined with a self-stabilising base:

- The wall mounted base (1) allows the davitrac base to be installed on the upper access points of a wall.
- The wall clearance base (2) has an offset of 291 mm and allows the davitrac to rotate freely when installed on a wall.
- The flush floor base (3) is fixed in a concrete slab by drilling a 145 mm hole.
- The mounted floor base (4) is installed directly on any flat surface.
- The self-stabilising base (5) provides increased mobility for the davitrac and can be installed on any flat surface.