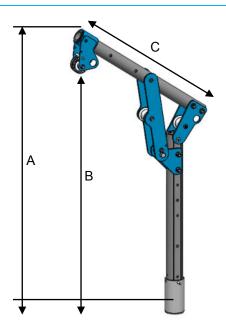

# davitrac davit arm

Ref.: T-2506/EN Revision: 01 Date: 06/2021

Material: Aluminium and steel with epoxy paint

Weight: 29kgHeight: 1921mmWidth: 105mmThickness: 700mm

| Position       | Total height | Useful | Position of |
|----------------|--------------|--------|-------------|
|                | 3 .          | height | the head on |
| (values in mm) | (A)          |        | the arm     |
| 111111)        | (~)          | (B)    | (C)         |
| Closed         | 1216         |        |             |
| Opening 1      | 1921         | 1400   | 400         |
| Opening 2      | 1921         | 1520   | 550         |
| Opening 3      | 1921         | 1640   | 700         |