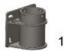

The davitrac can be attached to the structure by 4 types of bases (permanent bases/adapters) or combined with a self-stabilising base:

- The wall mounted base (1) allows the davitrac base to be installed on the upper access points of a wall.
- The wall clearance base (2) has an offset of 291 mm and allows the davitrac to rotate freely when installed on a wall.
- The flush floor base (3) is fixed in a concrete slab by drilling a 145 mm hole.
- The mounted floor base (4) is installed directly on any flat surface.
- The self-stabilising base (5) provides increased mobility for the davitrac and can be installed on any flat surface.