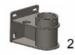

The davitrac can be attached to the structure by 4 types of bases (permanent bases/adapters) or combined with a self-stabilising base:

- The wall mounted base (1) allows the davitrac base to be installed on the upper access points of a wall.
- The wall clearance base (2) has an offset of 291 mm and allows the davitrac to rotate freely when installed on a wall.
- The flush floor base (3) is fixed in a concrete slab by drilling a 145 mm hole.
- The mounted floor base (4) is installed directly on any flat surface.
- The self-stabilising base (5) provides increased mobility for the davitrac and can be installed on any flat surface.