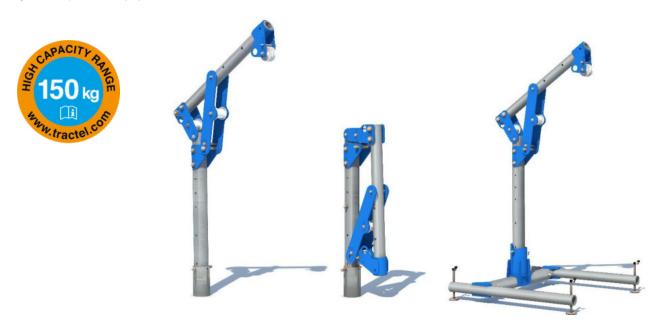

#### **APPLICATIONS**

Tractel®'s new davitrac, an anchor point that can secure two 150kg operators. It can also be used as a lifting anchor point to lift a maximum load of 500kg. It is foldable, its size makes it easy to transport in small construction vehicles, and it is easy to handle.

The davitrac is designed for people who have access to confined spaces such as silos, sewers etc. ....

The head of the davitrac is equipped with 2 anchor points and 2 pulleys designed to guide the cables (lifting, PPE or emergency cables) of the equipment attached to the mast.

## **TECHNICAL CHARACTERISTICS**

The main characteristics of the davitrac are:

- The davitrac is made in aluminium and weighs 29 kg.
- The anchor head is adjustable from 1.68m to 1.92m (max height above the head) with a offset on the arm from 400mm to 700mm adjustable every 15cm.
- It can be fixed to the structure by 4 types of bases (wall or floor)

The davitrac can be attached to the structure by 4 types of bases (permanent bases/adapters) or combined with a self-stabilising base:

- The wall mounted base (1) allows the davitrac base to be installed on the upper access points of a wall.
- The wall clearance base (2) has an offset of 291 mm and allows the davitrac to rotate freely when installed on a wall.
- The flush floor base (3) is fixed in a concrete slab by drilling a 145 mm hole.
- The mounted floor base (4) is installed directly on any flat surface.
- The self-stabilising base (5) provides increased mobility for the davitrac and can be installed on any flat surface.