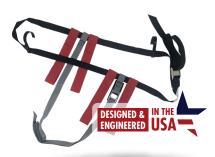

# **GARDEN DOLLY**

Whether it's making those Spring/Fall garden projects ten times easier or saving money by doing your own landscaping, GardenDolly™ can make it effortless.The GardenDolly™ Landscaping Lifter is a two person lifting tool for landscaping items: Planter Pots, Rocks, Shrubs & Trees. With 4 lifting loops, hooks for easy positioning, sturdy webbing, and cam buckles the GardenDolly™ can handle loads up to 7 feet in circumference and 800lb. Used by professionals and DIYers alike the GardenDolly™ is a great solution to move items that cannot be transported with dollies or mechanical means.

## **Specifications:**

- Includes GardenDolly™ Landscaping Lifter
- Lift items up to 800 lb heavy and 7' in circumference
- Patent Pending

 Weight (case):
 12.5 lbs.
 Case Size:
 12 units

 DIM (case):
 13" x 10 " x 7"
 MSRP:
 €22.99