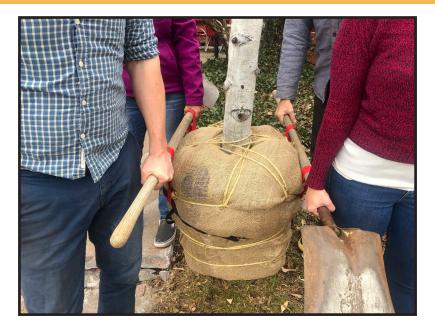

# **GARDEN DOLLY**

Whether it's making those Spring/Fall garden projects ten times easier or saving money by doing your own landscaping, GardenDolly™ can make it effortless.The GardenDolly™ Landscaping Lifter is a two person lifting tool for landscaping items: Planter Pots, Rocks, Shrubs & Trees. With 4 lifting loops, hooks for easy positioning, sturdy webbing, and cam buckles the GardenDolly™ can handle loads up to 7 feet in circumference and 800lb. Used by professionals and DIYers alike the GardenDolly™ is a great solution to move items that cannot be transported with dollies or mechanical means.

### **Benefits:**

- Lift large and awkward landscaping items with ease.
- Save your back and neck from uneccessary strains.
- Move pots, trees and rocks easily over rough terrain.
- Landscape your home without hiring a professional.
- Easily add ergonomic handles to almost anything you need to move.
- Save time! Your Spring/Fall garden projects could take minutes instead of hours.