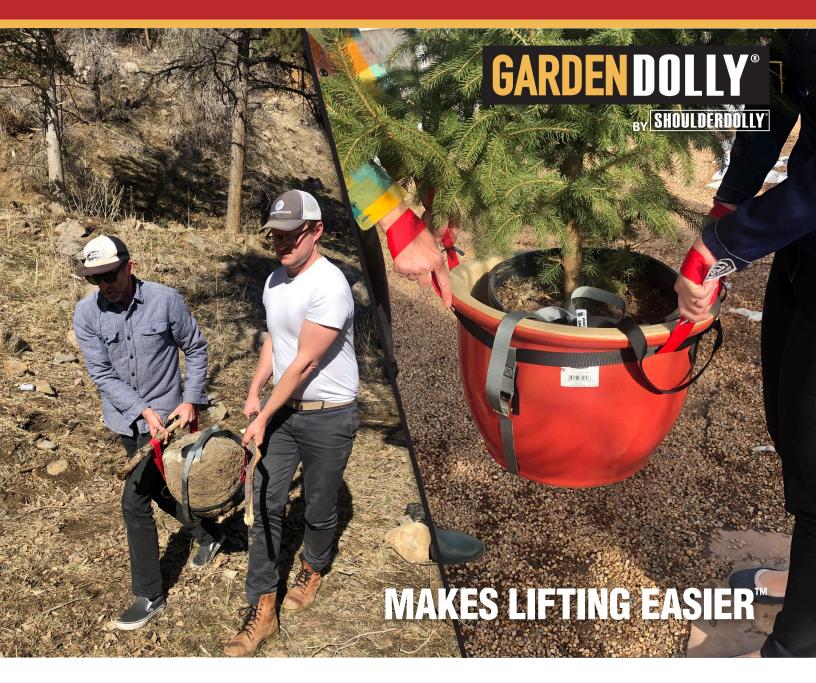

# **GARDEN DOLLY**

Whether it's making those Spring/Fall garden projects ten times easier or saving money by doing your own landscaping, GardenDolly™ can make it effortless.The GardenDolly™ Landscaping Lifter is a two person lifting tool for landscaping items: Planter Pots, Rocks, Shrubs & Trees. With 4 lifting loops, hooks for easy positioning, sturdy webbing, and cam buckles the GardenDolly™ can handle loads up to 7 feet in circumference and 800lb. Used by professionals and DIYers alike the GardenDolly™ is a great solution to move items that cannot be transported with dollies or mechanical means.

### **Benefits:**

- Lift large and awkward landscaping items with ease.
- Save your back and neck from uneccessary strains.
- Move pots, trees and rocks easily over rough terrain.
- Landscape your home without hiring a professional.
- Easily add ergonomic handles to almost anything you need to move.
- Save time! Your Spring/Fall garden projects could take minutes instead of hours.