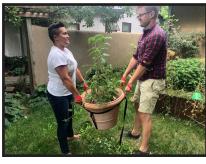

# **GARDEN DOLLY**

Whether it's making those Spring/Fall garden projects ten times easier or saving money by doing your own landscaping, GardenDolly™ can make it effortless.The GardenDolly™ Landscaping Lifter is a two person lifting tool for landscaping items: Planter Pots, Rocks, Shrubs & Trees. With 4 lifting loops, hooks for easy positioning, sturdy webbing, and cam buckles the GardenDolly™ can handle loads up to 7 feet in circumference and 800lb. Used by professionals and DIYers alike the GardenDolly™ is a great solution to move items that cannot be transported with dollies or mechanical means.

### **Benefits:**

- Lift large and awkward landscaping items with ease.
- Save your back and neck from uneccessary strains.
- Move pots, trees and rocks easily over rough terrain.
- Landscape your home without hiring a professional.
- Easily add ergonomic handles to almost anything you need to move.
- Save time! Your Spring/Fall garden projects could take minutes instead of hours.