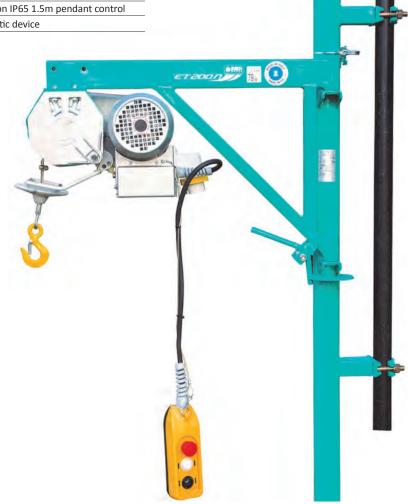

ET 200 N

IMER High capacity hoist— 200 kg

## ET 200 N Standard equipment

- ✓ Work positioning lever
- ✓ IP67 plug
- ✓ Trolley available for use with a gantry
- ✓ Upper limit safety device
- ✓ Direct control with 3-pushbutton IP65 1.5m pendant control
- ✓ Self-braking motor with magnetic device

## 

✓ ET 200 N

|                                         |       | ET 200N     |
|-----------------------------------------|-------|-------------|
| Maximum capacity                        | kg    | 200         |
| Av. full load lifting speed             | m/min | 19          |
| Max. working height                     | m     | 30          |
| Ø wire rope                             | mm    | 5           |
| Rope length                             | m     | 31          |
| Motor power rate 230V/50Hz<br>110V/50Hz | kW    | 0.75        |
| Motor speed min./max.                   | rpm   | 1350        |
| Running current                         | А     | 14          |
| Machine weight                          | kg    | 39          |
| SPL in operator's position              | dB(A) | <70         |
| Dimensions w/l/h                        | mm    | 330/770/520 |
| Packing dimensions w/l/h                | mm    | 350/820/500 |