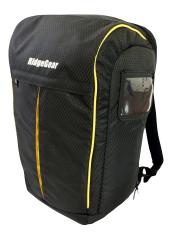

## **25L BACKPACK**

## The perfect solution for storing all types of equipment.

Lightweight and an ideal size - benefits include extra padding for comfort and small compartments for additional storage.

/ Extra padding

/ Small storage compartments

Suitability: Various Material: Nylon Size: H 460 x W 290 x D 250mm

< sales@ridgegear.com

**RIDGEGEAR LIMITED** 

Nelson Street, Leek, Staffordshire, ST13 6BB, UK

🤳 +44 (0)1538 384 108

ᅙ ridgegear.com

©2023 RIDGEGEAR Limited. All the information and imagery within this data sheet is subject to copyright. While we make every effort to ensure all the information here is correct and up-to-date, it is always worth checking with us before ordering. We reserve the right to change product specifications when necessary without prior notice.