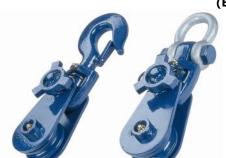

## **Snatch Blocks**

## **Product Code: \*\* = FITTING OPTION** LH (Hook) LS (Shackle) (E.G.: SBLH2/3 = SNATCH BLOCK, HOOK FITTING, 2Tonne)

- Greaseable load bearing
- Greaseable swivel hook
- Drop forged wheel
- Shackle or Hook Fitting

| Product Code | Capacity ( Tonne ) | Wheel Size mm | Wire Rope Diameter mm | Weight KG |
|--------------|--------------------|---------------|-----------------------|-----------|
| SB**2/3      | 2                  | 75            | 7 - 9                 | 4         |
| SB**4/4.5    | 4                  | 115           | 10-12                 | 5.3       |
| SB**8/6      | 8                  | 150           | 20 –22                | 12.5      |
| SB**8/8      | 8                  | 200           | 20 –22                | 15        |
| SB**10/10    | 10                 | 250           | 24 –26                | 38        |
| SB**12/12    | 12                 | 300           | 28 – 30               | 58        |