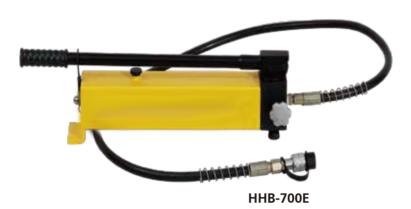

Working pressure 700 bar Square and large oil tank HHB-700E is one-way pump for single-acting hydraulic applications HHB-700S is two-way pump for double-acting hydraulic

applications

## Characteristics:

- Robust and durable construction.
- Handle lock(HHB-700E) and quick grip handle. (HHB-700S) for easy transport.
- •Two-speed hydraulic system for fast and easy operation.
- •Reduced handle effort and ergonomic grip for less operator fatigue.
- •Internal pressure relief valve for overload protection.
- Large oil capacities to power a wide range of cylinders or tools.
- •Supplied with high pressure hose 1.8 meters and R2 3/8 quick coupler with dust cap.

| Model    | Pump<br>type | Working pressure<br>(bar) |                           | Oil displacement<br>per stroke<br>(cm³) |                           | Reservior<br>(cm³) |                     | Dimensions<br>(mm) |     |     | Packing<br>size<br>(cm) | Weight<br>(Kg) |
|----------|--------------|---------------------------|---------------------------|-----------------------------------------|---------------------------|--------------------|---------------------|--------------------|-----|-----|-------------------------|----------------|
|          |              | Low<br>pressure<br>stage  | High<br>pressure<br>stage | Low<br>pressure<br>stage                | High<br>pressure<br>stage | Oil<br>capacity    | Usable oil capacity | L                  | В   | Н   |                         |                |
| HHB-700E | one-way      | 20                        | 700                       | 13                                      | 2.3                       | 2500               | 2000                | 710                | 150 | 210 | 73×19×<br>19            | 13             |
| HHB-700S | two-way      | 20                        | 700                       | 13                                      | 2.3                       | 3500               | 3000                | 710                | 150 | 275 | 79×24×<br>27            | 20             |