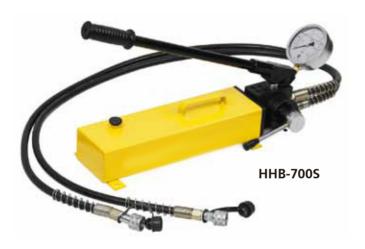

Working pressure 700 bar Square and large oil tank HHB-700E is one-way pump for single-acting hydraulic applications HHB-700S is two-way pump for double-acting hydraulic

applications

## Characteristics:

- Robust and durable construction.
- Handle lock(HHB-700E) and quick grip handle. (HHB-700S) for easy transport.
- •Two-speed hydraulic system for fast and easy operation.
- •Reduced handle effort and ergonomic grip for less operator fatigue.
- •Internal pressure relief valve for overload protection.
- Large oil capacities to power a wide range of cylinders or tools.
- •Supplied with high pressure hose 1.8 meters and R2 3/8 quick coupler with dust cap.

| Model    | Pump<br>type | Working pressure<br>(bar) |                           | Oil displacement<br>per stroke<br>(cm³) |                           | Reservior<br>(cm³) |                     | Dimensions<br>(mm) |     |     | Packing<br>size<br>(cm) | Weight<br>(Kg) |
|----------|--------------|---------------------------|---------------------------|-----------------------------------------|---------------------------|--------------------|---------------------|--------------------|-----|-----|-------------------------|----------------|
|          |              | Low<br>pressure<br>stage  | High<br>pressure<br>stage | Low<br>pressure<br>stage                | High<br>pressure<br>stage | Oil<br>capacity    | Usable oil capacity | L                  | В   | Н   |                         |                |
| HHB-700E | one-way      | 20                        | 700                       | 13                                      | 2.3                       | 2500               | 2000                | 710                | 150 | 210 | 73×19×<br>19            | 13             |
| HHB-700S | two-way      | 20                        | 700                       | 13                                      | 2.3                       | 3500               | 3000                | 710                | 150 | 275 | 79×24×<br>27            | 20             |