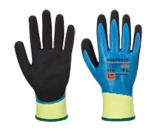

## AP50 - AQUA CUT PRO GLOVE

is in conformity with the provisions of PPE Regulation (EU) 2016/425 (Cat II) as brought into UK Law and amended and satisfies the essential health and safety requirements set out in Annex II and the relevant harmonised standard(s):