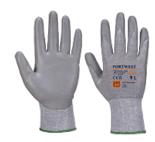

## **AP31 - SENTI CUT LITE GLOVE**

is in conformity with the provisions of PPE Regulation (EU) 2016/425 (Cat II) as brought into UK Law and amended and satisfies the essential health and safety requirements set out in Annex II and the relevant harmonised standard(s):