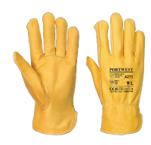

## A271 - LINED DRIVER GLOVE

is in conformity with the provisions of PPE Regulation (EU) 2016/425 (Cat II) as brought into UK Law and amended and satisfies the essential health and safety requirements set out in Annex II and the relevant harmonised standard(s):