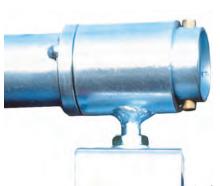

The connection clamp made of hot printing and zincated steel assures maximal safety in case of emergency brake of load thanks to its undeforming property.

fast insert diameter In 1.88

> support load Lbs 13.7

maximum working load Lbs 110

The fast coupling allow to assemble and take apart the sheave quickly and safety without special tools.