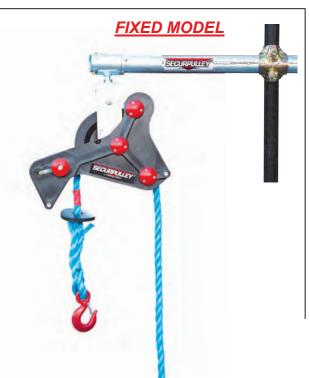

## Securpulley safety pulley

is a **TORNOMECCANICA** patent intended to revolutionise scaffolding work, eliminating the risk of a fall of the suspended loads.

The exclusive automatic braking system stops the lifted load as the rope is released by the operator.

All the manoeuvres normally done by the scaffolding erector are allowed:

- LIFTING OF LOADS
- LOWERING OF LOADS
- LOWERING OF THE EMPTY ROPE

without risk and with the possibility to interrupt the lifting for rest with heavy loads or high working heights.