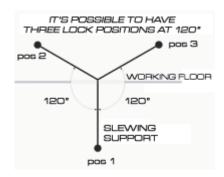

Connection to standard pipe for scaffoldings or to Tornomeccanica rotating support.