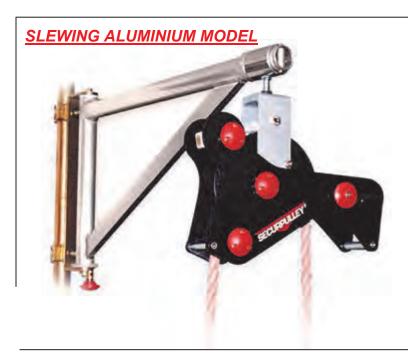

## Securpulley safety pulley

is a **TORNOMECCANICA** patent intended to revolutionise scaffolding work, eliminating the risk of a fall of the suspended loads.

The exclusive automatic braking system stops the lifted load as the rope is released by the operator.

All the manoeuvres normally done by the scaffolding erector are allowed:

- LIFTING OF LOADS
- LOWERING OF LOADS
- LOWERING OF THE EMPTY ROPE

without risk and with the possibility to interrupt the lifting for rest with heavy loads or high working heights.

Securpulley is the only rope sheave for building industry that conforms to the Safety requirements of the Machinery Directive ECC 89/392, as witnessed by the **CE** mark.

fast insert diameter In 1.88 support load Lbs 9.8 maximum working load Lbs 110