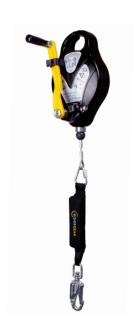

## FALL ARREST BLOCK WITH RECOVERY WINCH - 15M

The RGA4/EDGE is a three way retrieval block fitted with an up/down winch mechanism and the standard fall arrest capability.

The addition of a shock pack means this block can be used whilst working over the edge. However horizontal use or foot level attachment should still be discouraged as there is a risk of serious injury from striking objects.

This unit can be used as a standard fall arrest block, but in the event of a fall the operative can be winched up or down to safety almost immediately.

The winch function is for use only as a recovery provision and not for access/egress. The RGA4/EDGE is supplied with galvanised wire cable.

Accredited to: EN 360:2002

EN 1496:2017 B VG11.060

Line material: 5mm galvanised wire cable

Case material: Alloy

Shock pack material: Polyester

Connector: Double action high tensile steel swivel karabiner

Weight: 10.9kg

Max user weight: 140kg

Max force: <6kN

Handle turn ratio: 1:10 Handle force ratio: 1:10

Built-in fall indicator

Recovery winch

Shock absorber